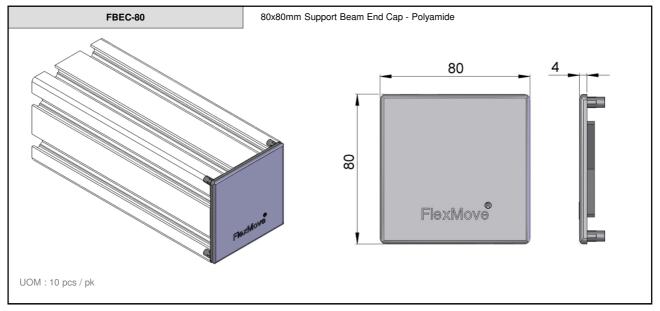

FB







FlexMove reserves the right to make alteration without prior notification Every care has been taken to ensure the accuracy of the information contained in this catalogue but no liability can be accepted for any error or omissions.































Connecting Possibilities™

FBFT-64xM8 End Plate for Support Beam 64x64- Aluminium & Adjustable stand - D=M8, L=50 - Zinc Plated FBFT-64xM10 End Plate for Support Beam 64x64- Aluminium & Adjustable stand - D=M10, L=75 - Zinc Plated FBFT-64xM12 End Plate for Support Beam 64x64- Aluminium & Adjustable stand - D=M12, L=75 - Zinc Plated FBFT-64xM8S End Plate for Support Beam 64x64- Aluminium & Adjustable stand - D=M8, L=50 - Stainless Steel FBFT-64xM10S End Plate for Support Beam 64x64- Aluminium & Adjustable stand - D=M10, L=75 - Stainless Steel FBFT-64xM12S End Plate for Support Beam 64x64- Aluminium & Adjustable stand - D=M12, L=75 - Stainless Steel 64 64  $\emptyset D$ UOM: pc





















FB

2-9





































10.1 2-14













2-16