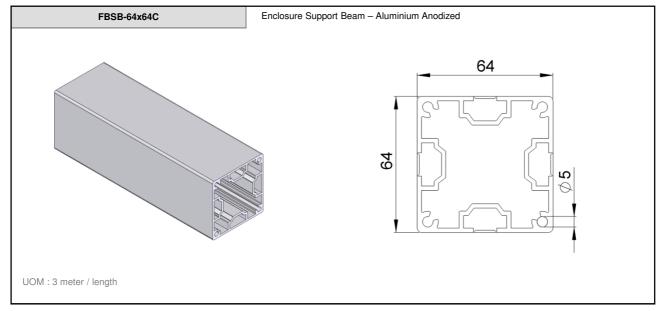

FB







FlexMove reserves the right to make alteration without prior notification Every care has been taken to ensure the accuracy of the information contained in this catalogue but no liability can be accepted for any error or omissions.































Connecting Possibilities™

FBFT-64xM8 End Plate for Support Beam 64x64- Aluminium & Adjustable stand - D=M8, L=50 - Zinc Plated FBFT-64xM10 End Plate for Support Beam 64x64- Aluminium & Adjustable stand - D=M10, L=75 - Zinc Plated FBFT-64xM12 End Plate for Support Beam 64x64- Aluminium & Adjustable stand - D=M12, L=75 - Zinc Plated FBFT-64xM8S End Plate for Support Beam 64x64- Aluminium & Adjustable stand - D=M8, L=50 - Stainless Steel FBFT-64xM10S End Plate for Support Beam 64x64- Aluminium & Adjustable stand - D=M10, L=75 - Stai