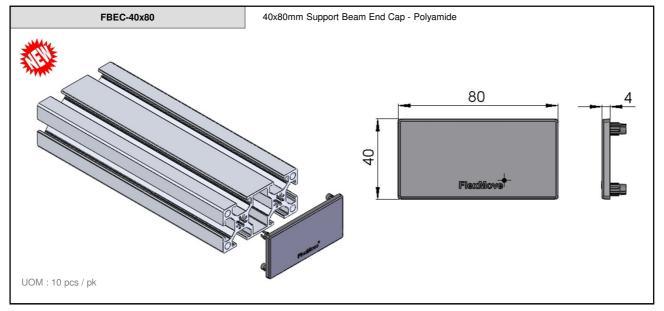

FB







FlexMove reserves the right to make alteration without prior notification Every care has been taken to ensure the accuracy of the information contained in this catalogue but no liability can be accepted for any error or omissions.































Connecting Possibilities™

FBFT-64xM8 End Plate for Support Beam 64x64- Aluminium & Adjustable stand - D=M8, L=50 - Zinc Plated FBFT-64xM10 End Plate for Support Beam 64x64- Aluminium & Adjustable stand - D=M10, L=75 - Zinc Plated FBFT-64xM12 End Plate for Support Beam 64x64- Aluminium & Adjustable stand - D=M12, L=75 - Zinc Plated FBFT-64xM8S End Plate for Support Beam 64x64- Aluminium & Adjustable stand - D=M8, L=50 - Stainless Steel FBFT-64xM10S End Plate for Support Beam 64x64- Aluminium & Adjustable stand - D=M10, L=75 - Stainless Steel FBFT-64xM12S End Plate for Support Beam 64x64- Aluminium & Adjustable stand - D=M12, L=75 - Stainless Steel 64 64  $\emptyset D$ UOM: pc





















FB

2-9





































10.1 2-14













2-