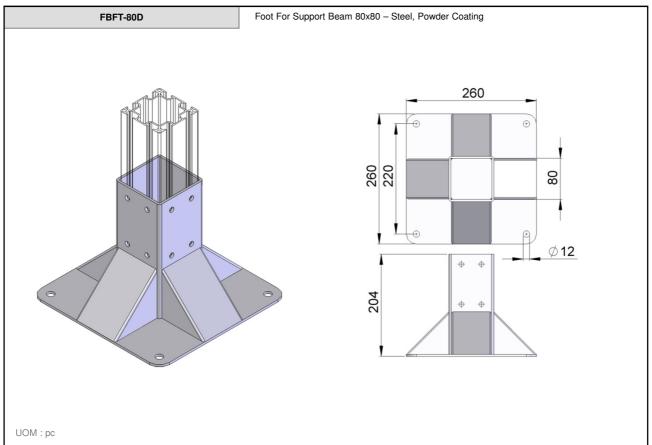

catalogue but no liability can be accepted for any error or omissions.































Connecting Possibilities™

FBFT-64xM8 End Plate for Support Beam 64x64- Aluminium & Adjustable stand - D=M8, L=50 - Zinc Plated FBFT-64xM10 End Plate for Support Beam 64x64- Aluminium & Adjustable stand - D=M10, L=75 - Zinc Plated FBFT-64xM12 End Plate for Support Beam 64x64- Aluminium & Adjustable stand - D=M12, L=75 - Zinc Plated FBFT-64xM8S End Plate for Support Beam 64x64- Aluminium & Adjustable stand - D=M8, L=50 - Stainless Steel FBFT-64xM10S End Plate for Support Beam 64x64- Aluminium & Adjustable stand - D=M10, L=75 - Stainless Steel FBFT-64xM12S End Plate for Support Beam 64x64- Aluminium & Adjustable stand - D=M12, L=75 - Stainless Steel 64 64  $\emptyset D$ UOM: pc





















FB

2-9





































10.1 2-14













2-16







2-17















Connecting Possibilities™