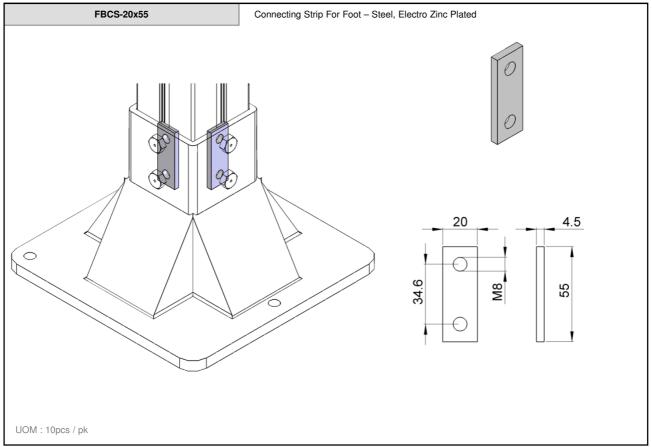

FB







FlexMove reserves the right to make alteration without prior notification Every care has been taken to ensure the accuracy of the information contained in this catalogue but no liability can be accepted for any error or omissions.































Connecting Possibilities™

FBFT-64xM8 End Plate for Support Beam 64x64- Aluminium & Adjustable stand - D=M8, L=50 - Zinc Plated FBFT-64xM10 End Plate for Support Beam 64x64- Aluminium & Adjustable stand - D=M10, L=75 - Zinc Plated FBFT-64xM12 End Plate for Support Beam 64x64- Aluminium & Adjustable stand - D=M12, L=75 - Zinc Plated FBFT-64xM8S End Plate for Support Beam 64x64- Aluminium & Adjustable stand - D=M8, L=50 - Stainless Steel FBFT-64xM10S End Plate for Support Beam 64x64- Aluminium & Adjustable stand - D=M10, L=75 - Stainless Steel FBFT-64xM12S End Plate for Support Beam 64x64- Aluminium & Adjustable stand - D=M12, L=75 - Stainless Steel 64 64  $\emptyset D$ UOM: pc





















FB

2-9





































10.1 2-14













2-16







2-17