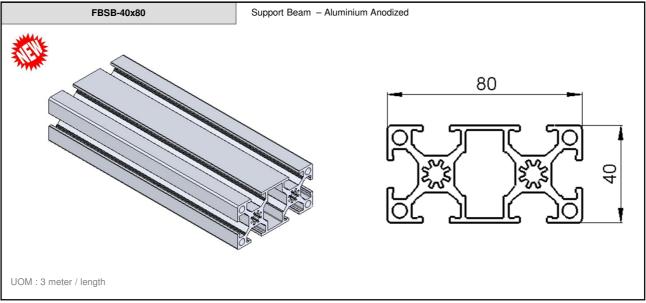

FB







FlexMove reserves the right to make alteration without prior notification Every care has been taken to ensure the accuracy of the information contained in this catalogue but no liability can be accepted for any error or omissions.































Connecting Possibilities™

FBFT-64xM8 End Plate for Support Beam 64x64- Aluminium & Adjustable stand - D=M8, L=50 - Zinc Plated FBFT-64xM10 End Plate for Support Beam 64x64- Aluminium & Adjustable stand - D=M10, L=75 - Zinc Plated FBFT-64xM12 End Plate for Support Beam 64x64- Aluminium & Adjustable stand - D=M12, L=75 - Zinc Plated FBFT-64xM8S End Plate for Support Beam 64x64- Aluminium & Adjustable stand - D=M8, L=50 - Stainless Steel FBFT-64xM10S End Plate for Support Beam 64x64- Aluminium & Adjustable stand - D=M10, L=75 - Stainless Steel FBFT-64xM12S End Plate for Support Beam 64x64- Aluminium & Adjustable stand - D=M12, L=75 - Stainless Steel 64 64  $\emptyset D$ UOM: pc





















FB

2-9





































10.1 2-14