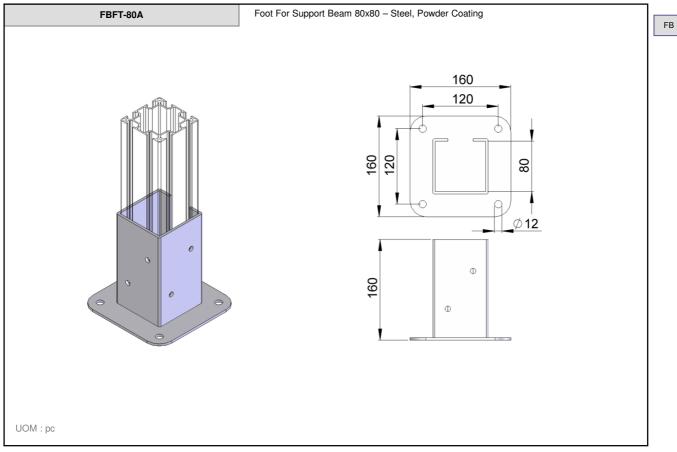

in this catalogue but no liability can be accepted for any error or omissions.































Connecting Possibilities™

FBFT-64xM8 End Plate for Support Beam 64x64- Aluminium & Adjustable stand - D=M8, L=50 - Zinc Plated FBFT-64xM10 End Plate for Support Beam 64x64- Aluminium & Adjustable stand - D=M10, L=75 - Zinc Plated FBFT-64xM12 End Plate for Support Beam 64x64- Aluminium & Adjustable stand - D=M12, L=75 - Zinc Plated FBFT-64xM8S End Plate for Support Beam 64x64- Aluminium & Adjustable stand - D=M8, L=50 - Stainless Steel FBFT-64xM10S End Plate for Support Beam 64x64- Aluminium & Adjustable stand - D=M10, L=75 - Stainless Steel FBFT-64xM12S End Plate for Support Beam 64x64- Aluminium & Adjustable stand - D=M12, L=75 - Stainless Steel 64 64  $\emptyset D$ UOM: pc





















FB

2-9





































10.1 2-14













2-16







2-17















Connecting Possibilities™