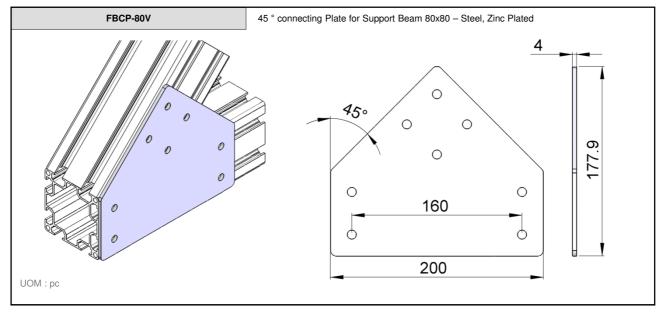

ccepted for any error or omissions.































Connecting Possibilities™

FBFT-64xM8 End Plate for Support Beam 64x64- Aluminium & Adjustable stand - D=M8, L=50 - Zinc Plated FBFT-64xM10 End Plate for Support Beam 64x64- Aluminium & Adjustable stand - D=M10, L=75 - Zinc Plated FBFT-64xM12 End Plate for Support Beam 64x64- Aluminium & Adjustable stand - D=M12, L=75 - Zinc Plated FBFT-64xM8S End Plate for Support Beam 64x64- Aluminium & Adjustable stand - D=M8, L=50 - Stainless Steel FBFT-64xM10S End Plate for Support Beam 64x64- Aluminium & Adjustable stand - D=M10, L=75 - Stainless Steel FBFT-64xM12S End Plate for Support Beam 64x64- Aluminium & Adjustable stand - D=M12, L=75 - Stainless Steel 64 64  $\emptyset D$ UOM: pc





















FB

2-9





































10.1 2-14













2-16







2-17















Connecting Possibilities™