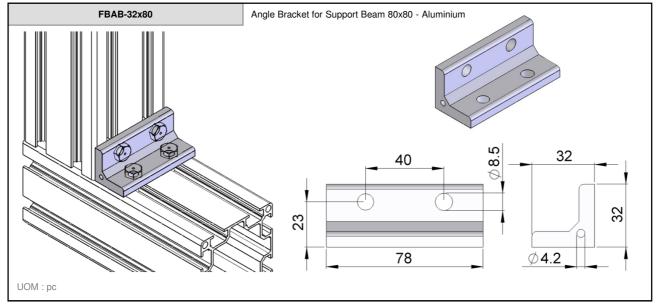

error or omissions.































Connecting Possibilities™

FBFT-64xM8 End Plate for Support Beam 64x64- Aluminium & Adjustable stand - D=M8, L=50 - Zinc Plated FBFT-64xM10 End Plate for Support Beam 64x64- Aluminium & Adjustable stand - D=M10, L=75 - Zinc Plated FBFT-64xM12 End Plate for Support Beam 64x64- Aluminium & Adjustable stand - D=M12, L=75 - Zinc Plated FBFT-64xM8S End Plate for Support Beam 64x64- Aluminium & Adjustable stand - D=M8, L=50 - Stainless Steel FBFT-64xM10S End Plate for Support Beam 64x64- Aluminium & Adjustable stand - D=M10, L=75 - Stainless Steel FBFT-64xM12S End Plate for Support Beam 64x64- Aluminium & Adjustable stand - D=M12, L=75 - Stainless Steel 64 64  $\emptyset D$ UOM: pc





















FB

2-9





































10.1 2-14













2-16







2-17















Connecting Possibilities™