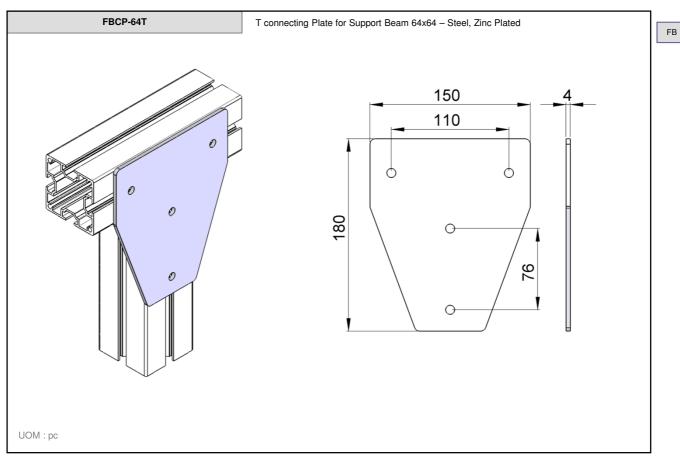

ability can be accepted for any error or omissions.































Connecting Possibilities™

FBFT-64xM8 End Plate for Support Beam 64x64- Aluminium & Adjustable stand - D=M8, L=50 - Zinc Plated FBFT-64xM10 End Plate for Support Beam 64x64- Aluminium & Adjustable stand - D=M10, L=75 - Zinc Plated FBFT-64xM12 End Plate for Support Beam 64x64- Aluminium & Adjustable stand - D=M12, L=75 - Zinc Plated FBFT-64xM8S End Plate for Support Beam 64x64- Aluminium & Adjustable stand - D=M8, L=50 - Stainless Steel FBFT-64xM10S End Plate for Support Beam 64x64- Aluminium & Adjustable stand - D=M10, L=75 - Stainless Steel FBFT-64xM12S End Plate for Support Beam 64x64- Aluminium & Adjustable stand - D=M12, L=75 - Stainless Steel 64 64  $\emptyset D$ UOM: pc





















FB

2-9





































10.1 2-14













2-16







2-17















Connecting Possibilities™