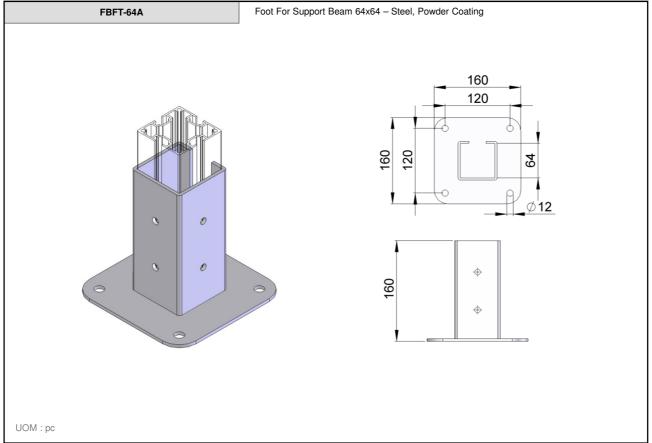

FB







FlexMove reserves the right to make alteration without prior notification Every care has been taken to ensure the accuracy of the information contained in this catalogue but no liability can be accepted for any error or omissions.































Connecting Possibilities™

FBFT-64xM8 End Plate for Support Beam 64x64- Aluminium & Adjustable stand - D=M8, L=50 - Zinc Plated FBFT-64xM10 End Plate for Support Beam 64x64- Aluminium & Adjustable stand - D=M10, L=75 - Zinc Plated FBFT-64xM12 End Plate for Support Beam 64x64- Aluminium & Adjustable stand - D=M12, L=75 - Zinc Plated FBFT-64xM8S End Plate for Support Beam 64x64- Aluminium & Adjustable stand - D=M8, L=50 - Stainless Steel FBFT-64xM10S End Plate for Support Beam 64x64- Aluminium & Adjustable stand - D=M10, L=75 - Stainless Steel FBFT-64xM12S End Plate for Support Beam 64x64- Aluminium & Adjustable stand - D=M12, L=75 - Stainless Steel 64 64  $\emptyset D$ UOM: pc





















FB

2-9





































10.1 2-14













2-16







2-17