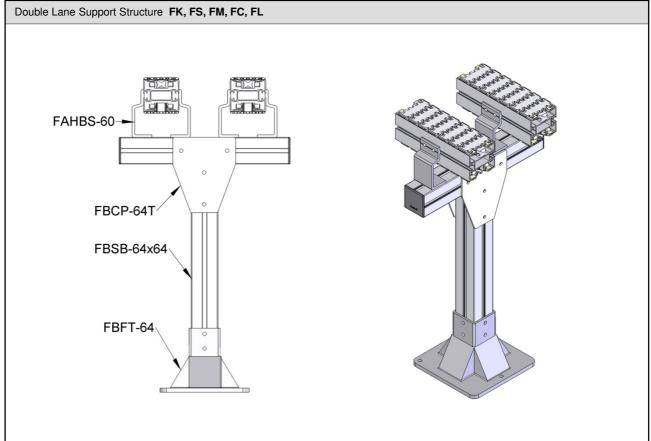

Connecting Possibilities™

FBFT-64xM8 End Plate for Support Beam 64x64- Aluminium & Adjustable stand - D=M8, L=50 - Zinc Plated FBFT-64xM10 End Plate for Support Beam 64x64- Aluminium & Adjustable stand - D=M10, L=75 - Zinc Plated FBFT-64xM12 End Plate for Support Beam 64x64- Aluminium & Adjustable stand - D=M12, L=75 - Zinc Plated FBFT-64xM8S End Plate for Support Beam 64x64- Aluminium & Adjustable stand - D=M8, L=50 - Stainless Steel FBFT-64xM10S End Plate for Support Beam 64x64- Aluminium & Adjustable stand - D=M10, L=75 - Stainless Steel FBFT-64xM12S End Plate for Support Beam 64x64- Aluminium & Adjustable stand - D=M12, L=75 - Stainless Steel 64 64  $\emptyset D$ UOM: pc





















FB

2-9





































10.1 2-14













2-16







2-17















Connecting Possibilities™