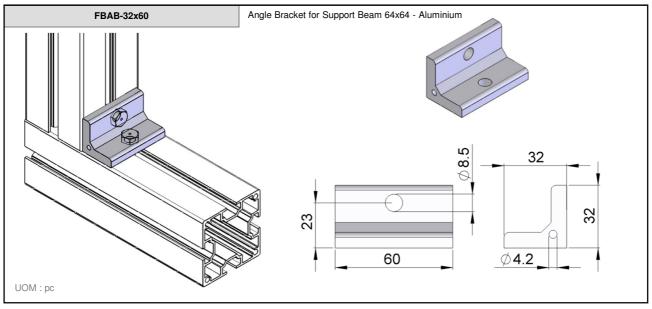

y error or omissions.































Connecting Possibilities™

FBFT-64xM8 End Plate for Support Beam 64x64- Aluminium & Adjustable stand - D=M8, L=50 - Zinc Plated FBFT-64xM10 End Plate for Support Beam 64x64- Aluminium & Adjustable stand - D=M10, L=75 - Zinc Plated FBFT-64xM12 End Plate for Support Beam 64x64- Aluminium & Adjustable stand - D=M12, L=75 - Zinc Plated FBFT-64xM8S End Plate for Support Beam 64x64- Aluminium & Adjustable stand - D=M8, L=50 - Stainless Steel FBFT-64xM10S End Plate for Support Beam 64x64- Aluminium & Adjustable stand - D=M10, L=75 - Stainless Steel FBFT-64xM12S End Plate for Support Beam 64x64- Aluminium & Adjustable stand - D=M12, L=75 - Stainless Steel 64 64  $\emptyset D$ UOM: pc





















FB

2-9





































10.1 2-14













2-16







2-17















Connecting Possibilities™