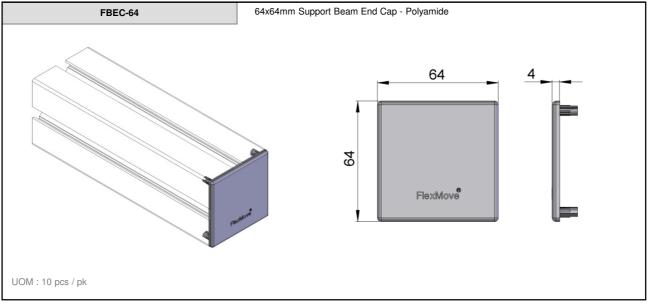

FB







FlexMove reserves the right to make alteration without prior notification Every care has been taken to ensure the accuracy of the information contained in this catalogue but no liability can be accepted for any error or omissions.































Connecting Possibilities™

FBFT-64xM8 End Plate for Support Beam 64x64- Aluminium & Adjustable stand - D=M8, L=50 - Zinc Plated FBFT-64xM10 End Plate for Support Beam 64x64- Aluminium & Adjustable stand - D=M10, L=75 - Zinc Plated FBFT-64xM12 End Plate for Support Beam 64x64- Aluminium & Adjustable stand - D=M12, L=75 - Zinc Plated FBFT-64xM8S End Plate for Support Beam 64x64- Aluminium & Adjustable stand - D=M8, L=50 - Stainless Steel FBFT-64xM10S End Plate for Support Beam 64x64- Aluminium & Adjustable stand - D=M10, L=75 - Stainless Steel FBFT-64xM12S End Plate for Support Beam 64x64- Aluminium & Adjustable stand - D=M12, L=75 - Stainless Steel 64 64  $\emptyset D$ UOM: pc





















FB

2-9





































10.1 2-14













2-16