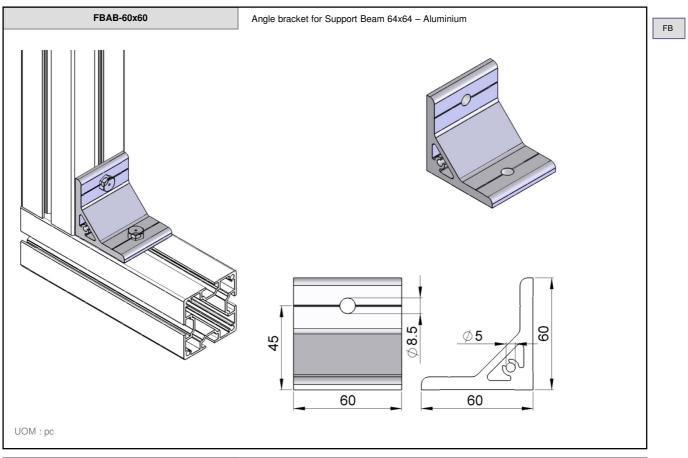

Connecting Possibilities™

FBFT-64xM8 End Plate for Support Beam 64x64- Aluminium & Adjustable stand - D=M8, L=50 - Zinc Plated FBFT-64xM10 End Plate for Support Beam 64x64- Aluminium & Adjustable stand - D=M10, L=75 - Zinc Plated FBFT-64xM12 End Plate for Support Beam 64x64- Aluminium & Adjustable stand - D=M12, L=75 - Zinc Plated FBFT-64xM8S End Plate for Support Beam 64x64- Aluminium & Adjustable stand - D=M8, L=50 - Stainless Steel FBFT-64xM10S End Plate for Support Beam 64x64- Aluminium & Adjustable stand - D=M10, L=75 - Stainless Steel FBFT-64xM12S End Plate for Support Beam 64x64- Aluminium & Adjustable stand - D=M12, L=75 - Stainless Steel 64 64  $\emptyset D$ UOM: pc





















FB

2-9





































10.1 2-14













2-16







2-17















Connecting Possibilities™