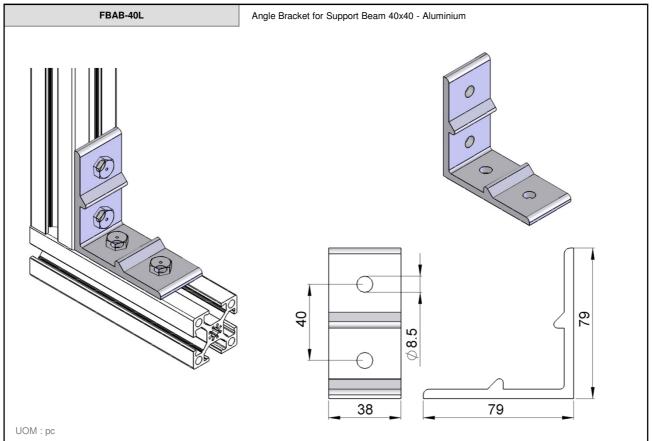

s.































Connecting Possibilities™

FBFT-64xM8 End Plate for Support Beam 64x64- Aluminium & Adjustable stand - D=M8, L=50 - Zinc Plated FBFT-64xM10 End Plate for Support Beam 64x64- Aluminium & Adjustable stand - D=M10, L=75 - Zinc Plated FBFT-64xM12 End Plate for Support Beam 64x64- Aluminium & Adjustable stand - D=M12, L=75 - Zinc Plated FBFT-64xM8S End Plate for Support Beam 64x64- Aluminium & Adjustable stand - D=M8, L=50 - Stainless Steel FBFT-64xM10S End Plate for Support Beam 64x64- Aluminium & Adjustable stand - D=M10, L=75 - Stainless Steel FBFT-64xM12S End Plate for Support Beam 64x64- Aluminium & Adjustable stand - D=M12, L=75 - Stainless Steel 64 64  $\emptyset D$ UOM: pc





















FB

2-9





































10.1 2-14













2-16







2-17















Connecting Possibilities™