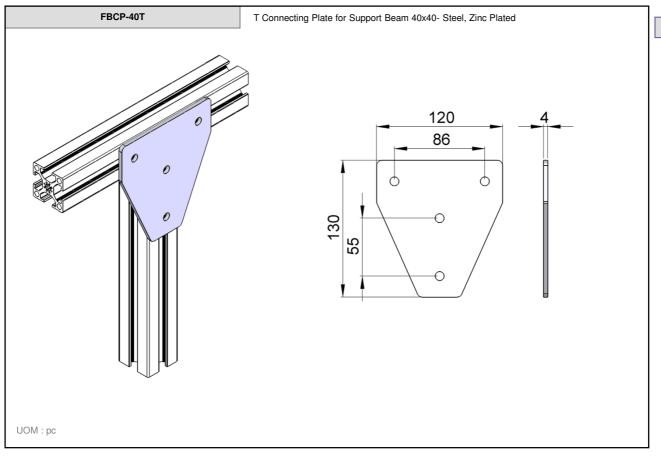

logue but no liability can be accepted for any error or omissions.































Connecting Possibilities™

FBFT-64xM8 End Plate for Support Beam 64x64- Aluminium & Adjustable stand - D=M8, L=50 - Zinc Plated FBFT-64xM10 End Plate for Support Beam 64x64- Aluminium & Adjustable stand - D=M10, L=75 - Zinc Plated FBFT-64xM12 End Plate for Support Beam 64x64- Aluminium & Adjustable stand - D=M12, L=75 - Zinc Plated FBFT-64xM8S End Plate for Support Beam 64x64- Aluminium & Adjustable stand - D=M8, L=50 - Stainless Steel FBFT-64xM10S End Plate for Support Beam 64x64- Aluminium & Adjustable stand - D=M10, L=75 - Stainless Steel FBFT-64xM12S End Plate for Support Beam 64x64- Aluminium & Adjustable stand - D=M12, L=75 - Stainless Steel 64 64  $\emptyset D$ UOM: pc





















FB

2-9





































10.1 2-14













2-16







2-17















Connecting Possibilities™