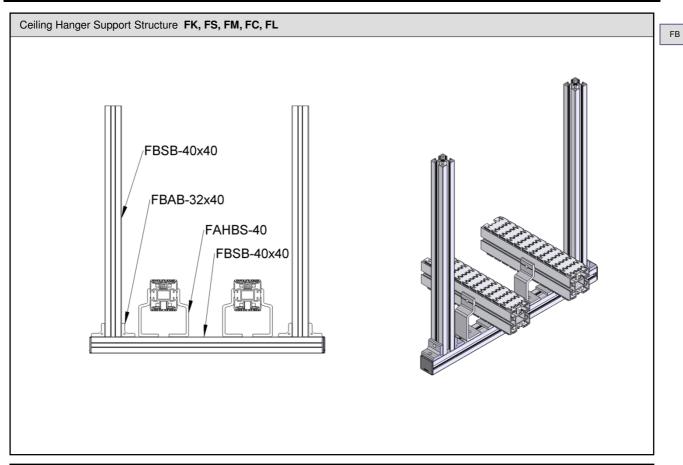

te for Support Beam 64x64- Aluminium & Adjustable stand - D=M8, L=50 - Zinc Plated FBFT-64xM10 End Plate for Support Beam 64x64- Aluminium & Adjustable stand - D=M10, L=75 - Zinc Plated FBFT-64xM12 End Plate for Support Beam 64x64- Aluminium & Adjustable stand - D=M12, L=75 - Zinc Plated FBFT-64xM8S End Plate for Support Beam 64x64- Aluminium & Adjustable stand - D=M8, L=50 - Stainless Steel FBFT-64xM10S End Plate for Support Beam 64x64- Aluminium & Adjustable stand - D=M10, L=75 - Stainless Steel FBFT-64xM12S End Plate for Support Beam 64x64- Aluminium & Adjustable stand - D=M12, L=75 - Stainless Steel 64 64  $\emptyset D$ UOM: pc





















FB

2-9





































10.1 2-14













2-16







2-17















Connecting Possibilities™