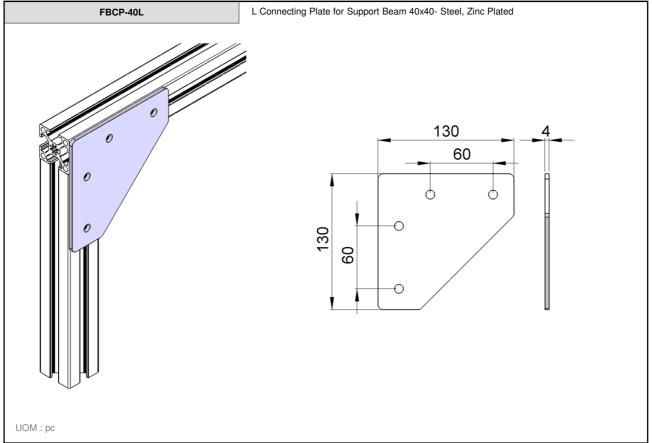

gue but no liability can be accepted for any error or omissions.































Connecting Possibilities™

FBFT-64xM8 End Plate for Support Beam 64x64- Aluminium & Adjustable stand - D=M8, L=50 - Zinc Plated FBFT-64xM10 End Plate for Support Beam 64x64- Aluminium & Adjustable stand - D=M10, L=75 - Zinc Plated FBFT-64xM12 End Plate for Support Beam 64x64- Aluminium & Adjustable stand - D=M12, L=75 - Zinc Plated FBFT-64xM8S End Plate for Support Beam 64x64- Aluminium & Adjustable stand - D=M8, L=50 - Stainless Steel FBFT-64xM10S End Plate for Support Beam 64x64- Aluminium & Adjustable stand - D=M10, L=75 - Stainless Steel FBFT-64xM12S End Plate for Support Beam 64x64- Aluminium & Adjustable stand - D=M12, L=75 - Stainless Steel 64 64  $\emptyset D$ UOM: pc





















FB

2-9





































10.1 2-14













2-16







2-17















Connecting Possibilities™