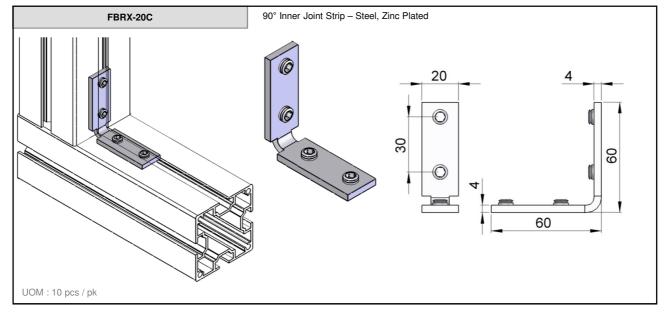

for any error or omissions.































Connecting Possibilities™

FBFT-64xM8 End Plate for Support Beam 64x64- Aluminium & Adjustable stand - D=M8, L=50 - Zinc Plated FBFT-64xM10 End Plate for Support Beam 64x64- Aluminium & Adjustable stand - D=M10, L=75 - Zinc Plated FBFT-64xM12 End Plate for Support Beam 64x64- Aluminium & Adjustable stand - D=M12, L=75 - Zinc Plated FBFT-64xM8S End Plate for Support Beam 64x64- Aluminium & Adjustable stand - D=M8, L=50 - Stainless Steel FBFT-64xM10S End Plate for Support Beam 64x64- Aluminium & Adjustable stand - D=M10, L=75 - Stainless Steel FBFT-64xM12S End Plate for Support Beam 64x64- Aluminium & Adjustable stand - D=M12, L=75 - Stainless Steel 64 64  $\emptyset D$ UOM: pc





















FB

2-9





































10.1 2-14













2-16







2-17















Connecting Possibilities™