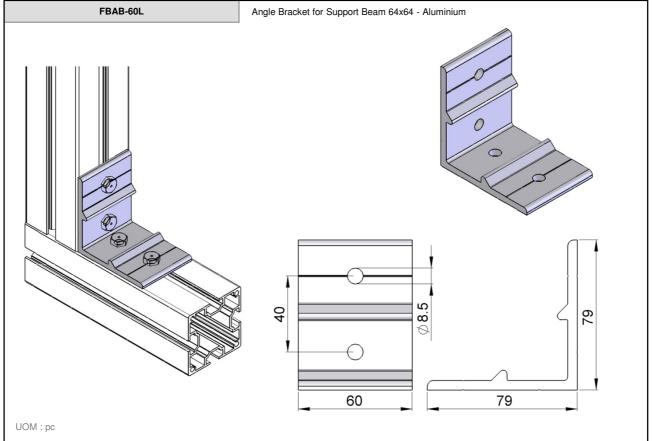

Connecting Possibilities™

FBFT-64xM8 End Plate for Support Beam 64x64- Aluminium & Adjustable stand - D=M8, L=50 - Zinc Plated FBFT-64xM10 End Plate for Support Beam 64x64- Aluminium & Adjustable stand - D=M10, L=75 - Zinc Plated FBFT-64xM12 End Plate for Support Beam 64x64- Aluminium & Adjustable stand - D=M12, L=75 - Zinc Plated FBFT-64xM8S End Plate for Support Beam 64x64- Aluminium & Adjustable stand - D=M8, L=50 - Stainless Steel FBFT-64xM10S End Plate for Support Beam 64x64- Aluminium & Adjustable stand - D=M10, L=75 - Stainless Steel FBFT-64xM12S End Plate for Support Beam 64x64- Aluminium & Adjustable stand - D=M12, L=75 - Stainless Steel 64 64  $\emptyset D$ UOM: pc





















FB

2-9





































10.1 2-14













2-16







2-17















Connecting Possibilities™