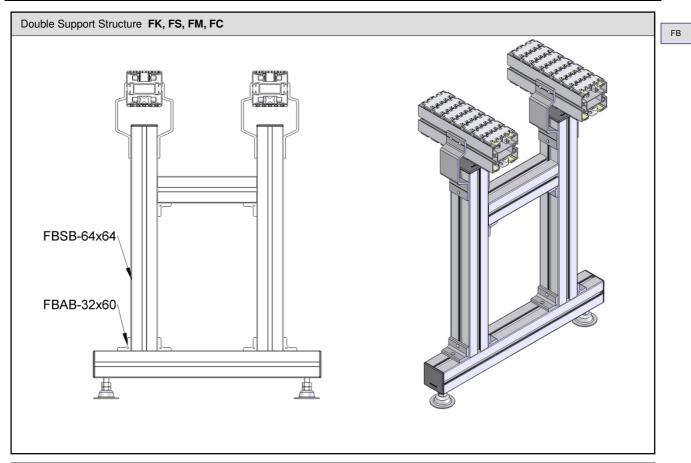

4xM8 End Plate for Support Beam 64x64- Aluminium & Adjustable stand - D=M8, L=50 - Zinc Plated FBFT-64xM10 End Plate for Support Beam 64x64- Aluminium & Adjustable stand - D=M10, L=75 - Zinc Plated FBFT-64xM12 End Plate for Support Beam 64x64- Aluminium & Adjustable stand - D=M12, L=75 - Zinc Plated FBFT-64xM8S End Plate for Support Beam 64x64- Aluminium & Adjustable stand - D=M8, L=50 - Stainless Steel FBFT-64xM10S End Plate for Support Beam 64x64- Aluminium & Adjustable stand - D=M10, L=75 - Stainless Steel FBFT-64xM12S End Plate for Support Beam 64x64- Aluminium & Adjustable stand - D=M12, L=75 - Stainless Steel 64 64  $\emptyset D$ UOM: pc





















FB

2-9





































10.1 2-14













2-16







2-17















Connecting Possibilities™