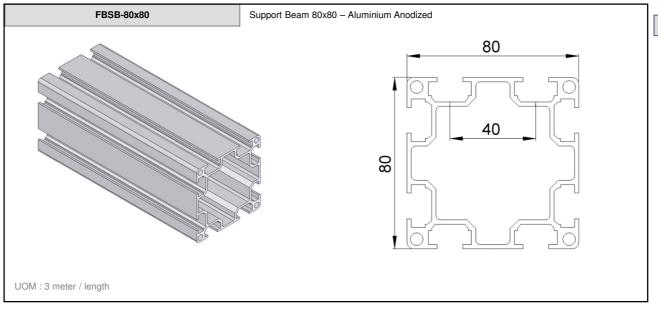

FB







FlexMove reserves the right to make alteration without prior notification Every care has been taken to ensure the accuracy of the information contained in this catalogue but no liability can be accepted for any error or omissions.































Connecting Possibilities™

FBFT-64xM8 End Plate for Support Beam 64x64- Aluminium & Adjustable stand - D=M8, L=50 - Zinc Plated FBFT-64xM10 End Plate for Support Beam 64x64- Aluminium & Adjustable stand - D=M10, L=75 - Zinc Plated FBFT-64xM12 End Plate for Support Beam 64x64- Aluminium & Adjustable stand - D=M12, L=75 - Zinc Plated FBFT-64xM8S End Plate for Support Beam 64x64- Aluminium & Adjustable stand - D=M8, L=50 - Stainless Steel FBFT-64xM10S End Plate for Support Beam 64x64- Aluminium & Adjustable stand - D=M10, L=75 - Stainless Steel FBFT-64xM12S End Plate for Support Beam 64x64- Aluminium & Adjustable stand - D=M12, L=75 - Stainless Steel 64 64  $\emptyset D$ UOM: pc





















FB

2-9





































10.1 2-14