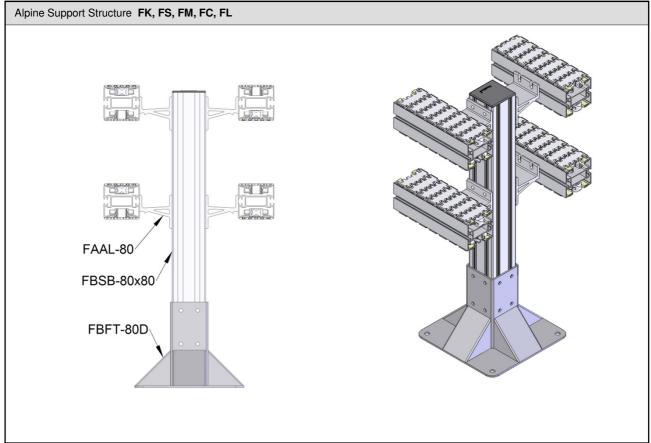

nnecting Possibilities™

FBFT-64xM8 End Plate for Support Beam 64x64- Aluminium & Adjustable stand - D=M8, L=50 - Zinc Plated FBFT-64xM10 End Plate for Support Beam 64x64- Aluminium & Adjustable stand - D=M10, L=75 - Zinc Plated FBFT-64xM12 End Plate for Support Beam 64x64- Aluminium & Adjustable stand - D=M12, L=75 - Zinc Plated FBFT-64xM8S End Plate for Support Beam 64x64- Aluminium & Adjustable stand - D=M8, L=50 - Stainless Steel FBFT-64xM10S End Plate for Support Beam 64x64- Aluminium & Adjustable stand - D=M10, L=75 - Stainless Steel FBFT-64xM12S End Plate for Support Beam 64x64- Aluminium & Adjustable stand - D=M12, L=75 - Stainless Steel 64 64  $\emptyset D$ UOM: pc





















FB

2-9





































10.1 2-14













2-16







2-17















Connecting Possibilities™