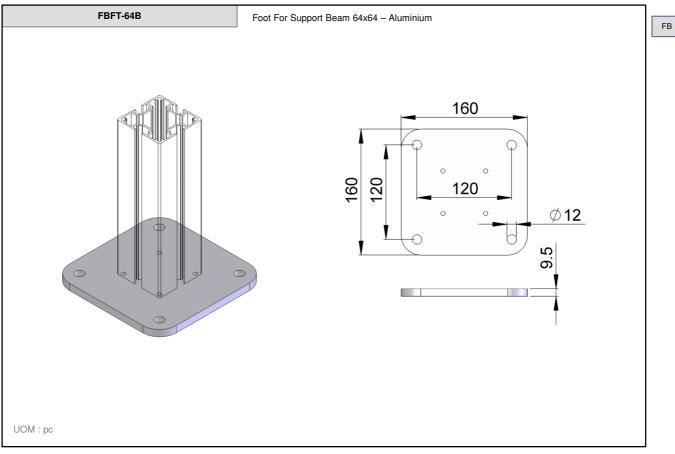

FB







FlexMove reserves the right to make alteration without prior notification Every care has been taken to ensure the accuracy of the information contained in this catalogue but no liability can be accepted for any error or omissions.































Connecting Possibilities™

FBFT-64xM8 End Plate for Support Beam 64x64- Aluminium & Adjustable stand - D=M8, L=50 - Zinc Plated FBFT-64xM10 End Plate for Support Beam 64x64- Aluminium & Adjustable stand - D=M10, L=75 - Zinc Plated FBFT-64xM12 End Plate for Support Beam 64x64- Aluminium & Adjustable stand - D=M12, L=75 - Zinc Plated FBFT-64xM8S End Plate for Support Beam 64x64- Aluminium & Adjustable stand - D=M8, L=50 - Stainless Steel FBFT-64xM10S End Plate for Support Beam 64x64- Aluminium & Adjustable stand - D=M10, L=75 - Stainless Steel FBFT-64xM12S End Plate for Support Beam 64x64- Aluminium & Adjustable stand - D=M12, L=75 - Stainless Steel 64 64  $\emptyset D$ UOM: pc





















FB

2-9





































10.1 2-14













2-16







2-17