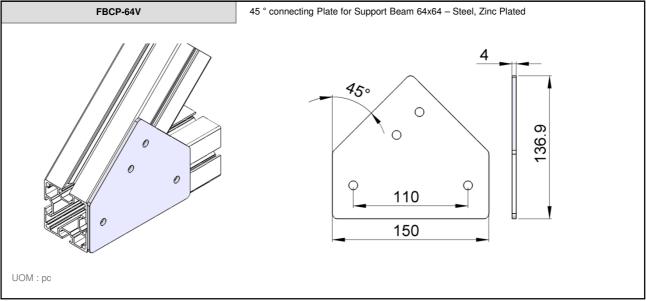

accepted for any error or omissions.































Connecting Possibilities™

FBFT-64xM8 End Plate for Support Beam 64x64- Aluminium & Adjustable stand - D=M8, L=50 - Zinc Plated FBFT-64xM10 End Plate for Support Beam 64x64- Aluminium & Adjustable stand - D=M10, L=75 - Zinc Plated FBFT-64xM12 End Plate for Support Beam 64x64- Aluminium & Adjustable stand - D=M12, L=75 - Zinc Plated FBFT-64xM8S End Plate for Support Beam 64x64- Aluminium & Adjustable stand - D=M8, L=50 - Stainless Steel FBFT-64xM10S End Plate for Support Beam 64x64- Aluminium & Adjustable stand - D=M10, L=75 - Stainless Steel FBFT-64xM12S End Plate for Support Beam 64x64- Aluminium & Adjustable stand - D=M12, L=75 - Stainless Steel 64 64  $\emptyset D$ UOM: pc





















FB

2-9





































10.1 2-14













2-16







2-17















Connecting Possibilities™