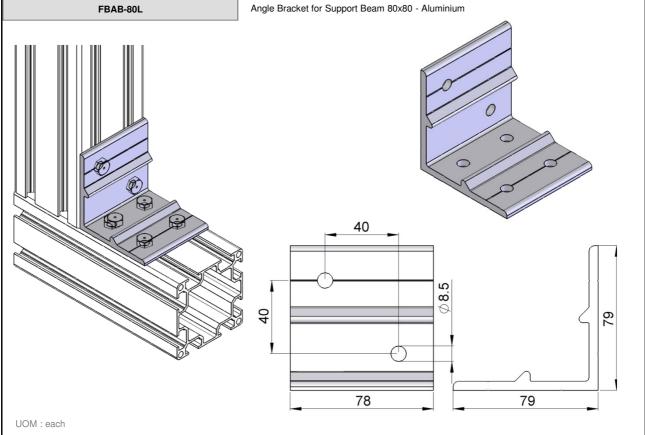

Connecting Possibilities™

FBFT-64xM8 End Plate for Support Beam 64x64- Aluminium & Adjustable stand - D=M8, L=50 - Zinc Plated FBFT-64xM10 End Plate for Support Beam 64x64- Aluminium & Adjustable stand - D=M10, L=75 - Zinc Plated FBFT-64xM12 End Plate for Support Beam 64x64- Aluminium & Adjustable stand - D=M12, L=75 - Zinc Plated FBFT-64xM8S End Plate for Support Beam 64x64- Aluminium & Adjustable stand - D=M8, L=50 - Stainless Steel FBFT-64xM10S End Plate for Support Beam 64x64- Aluminium & Adjustable stand - D=M10, L=75 - Stainless Steel FBFT-64xM12S End Plate for Support Beam 64x64- Aluminium & Adjustable stand - D=M12, L=75 - Stainless Steel 64 64  $\emptyset D$ UOM: pc





















FB

2-9





































10.1 2-14













2-16







2-17















Connecting Possibilities™