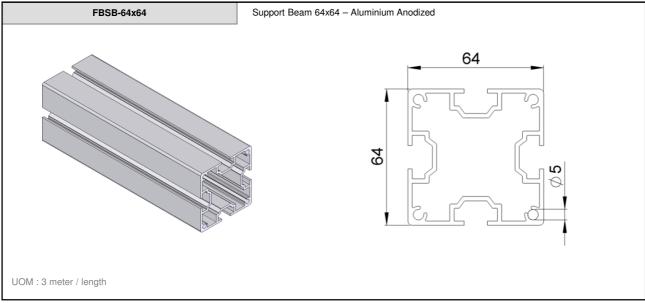

FB







FlexMove reserves the right to make alteration without prior notification Every care has been taken to ensure the accuracy of the information contained in this catalogue but no liability can be accepted for any error or omissions.































Connecting Possibilities™

FBFT-64xM8 End Plate for Support Beam 64x64- Aluminium & Adjustable stand - D=M8, L=50 - Zinc Plated FBFT-64xM10 End Plate for Support Beam 64x64- Aluminium & Adjustable stand - D=M10, L=75 - Zinc Plated FBFT-64xM12 End Plate for Support Beam 64x64- Aluminium & Adjustable stand - D=M12, L=75 - Zinc Plated FBFT-64xM8S End Plate for Support Beam 64x64- Aluminium & Adjustable stand - D=M8, L=50 - Stainless Steel FBFT-64xM10S End Plate for Support Beam 64x64- Aluminium & Adjustable stand - D=M10, L=75 - St