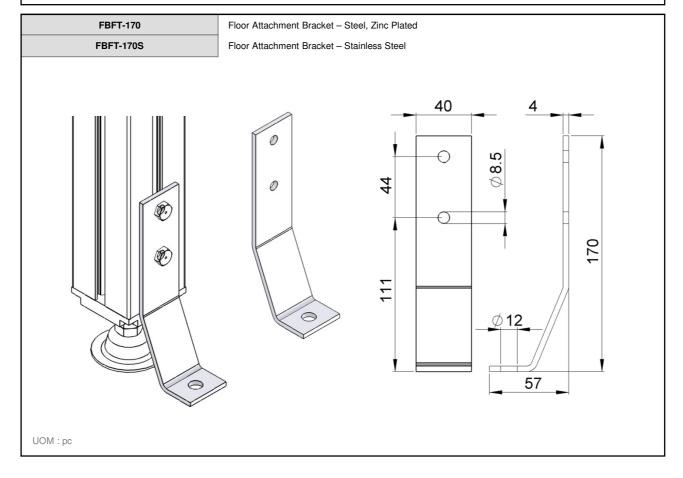

ned in this catalogue but no liability can be accepted for any error or omissions.































Connecting Possibilities™

FBFT-64xM8 End Plate for Support Beam 64x64- Aluminium & Adjustable stand - D=M8, L=50 - Zinc Plated FBFT-64xM10 End Plate for Support Beam 64x64- Aluminium & Adjustable stand - D=M10, L=75 - Zinc Plated FBFT-64xM12 End Plate for Support Beam 64x64- Aluminium & Adjustable stand - D=M12, L=75 - Zinc Plated FBFT-64xM8S End Plate for Support Beam 64x64- Aluminium & Adjustable stand - D=M8, L=50 - Stainless Steel FBFT-64xM10S End Plate for Support Beam 64x64- Aluminium & Adjustable stand - D=M10, L=75 - Stainless Steel FBFT-64xM12S End Plate for Support Beam 64x64- Aluminium & Adjustable stand - D=M12, L=75 - Stainless Steel 64 64  $\emptyset D$ UOM: pc





















FB

2-9





































10.1 2-14













2-16







2-17















Connecting Possibilities™