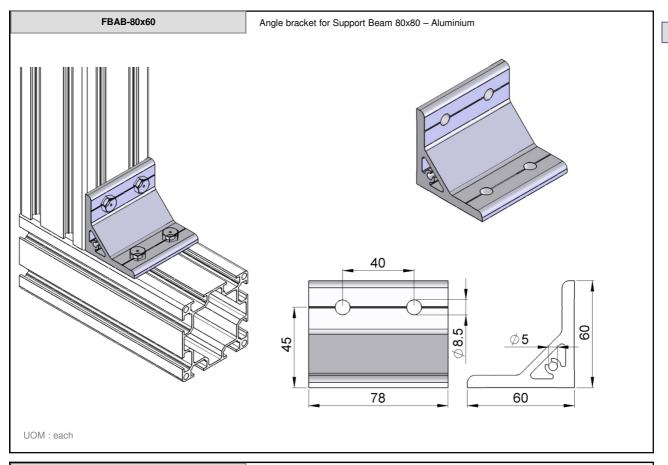

Connecting Possibilities™

FBFT-64xM8 End Plate for Support Beam 64x64- Aluminium & Adjustable stand - D=M8, L=50 - Zinc Plated FBFT-64xM10 End Plate for Support Beam 64x64- Aluminium & Adjustable stand - D=M10, L=75 - Zinc Plated FBFT-64xM12 End Plate for Support Beam 64x64- Aluminium & Adjustable stand - D=M12, L=75 - Zinc Plated FBFT-64xM8S End Plate for Support Beam 64x64- Aluminium & Adjustable stand - D=M8, L=50 - Stainless Steel FBFT-64xM10S End Plate for Support Beam 64x64- Aluminium & Adjustable stand - D=M10, L=75 - Stainless Steel FBFT-64xM12S End Plate for Support Beam 64x64- Aluminium & Adjustable stand - D=M12, L=75 - Stainless Steel 64 64  $\emptyset D$ UOM: pc





















FB

2-9





































10.1 2-14













2-16







2-17















Connecting Possibilities™