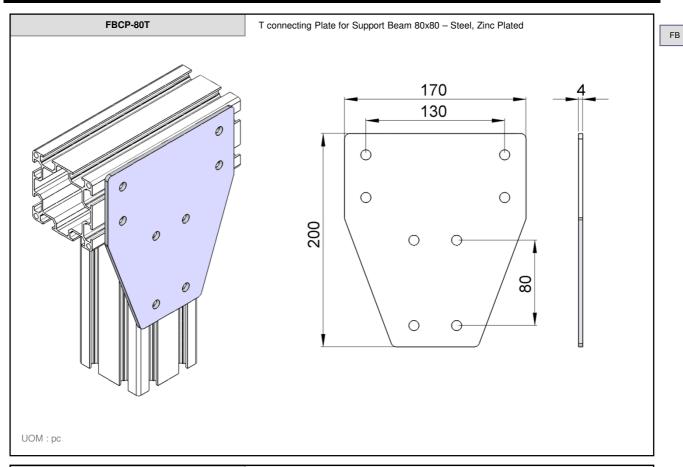

y can be accepted for any error or omissions.































Connecting Possibilities™

FBFT-64xM8 End Plate for Support Beam 64x64- Aluminium & Adjustable stand - D=M8, L=50 - Zinc Plated FBFT-64xM10 End Plate for Support Beam 64x64- Aluminium & Adjustable stand - D=M10, L=75 - Zinc Plated FBFT-64xM12 End Plate for Support Beam 64x64- Aluminium & Adjustable stand - D=M12, L=75 - Zinc Plated FBFT-64xM8S End Plate for Support Beam 64x64- Aluminium & Adjustable stand - D=M8, L=50 - Stainless Steel FBFT-64xM10S End Plate for Support Beam 64x64- Aluminium & Adjustable stand - D=M10, L=75 - Stainless Steel FBFT-64xM12S End Plate for Support Beam 64x64- Aluminium & Adjustable stand - D=M12, L=75 - Stainless Steel 64 64  $\emptyset D$ UOM: pc





















FB

2-9





































10.1 2-14













2-16







2-17















Connecting Possibilities™