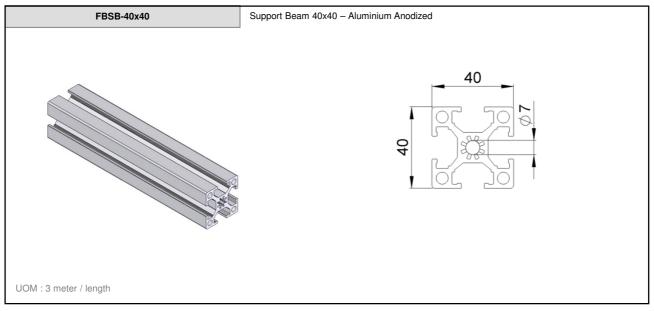

FB







FlexMove reserves the right to make alteration without prior notification Every care has been taken to ensure the accuracy of the information contained in this catalogue but no liability can be accepted for any error or omissions.































Connecting Possibilities™

FBFT-64xM8 End Plate for Support Beam 64x64- Aluminium & Adjustable stand - D=M8, L=50 - Zinc Plated FBFT-64xM10 End Plate for Support Beam 64x64- Aluminium & Adjustable stand - D=M10, L=75 - Zinc Plated FBFT-64xM12 End Plate for Support Beam 64x64- Aluminium & Adjustable stand - D=M12, L=75 - Zinc Plated FBFT-64xM8S End Plate for Support Beam 64x64- Aluminium & Adjustable stand - D=M8, L=50 - Stainless Steel FBFT-64xM10S End Plate for Support Beam 64x64- Aluminium & Adjustable stand - D=M10, L=75 -