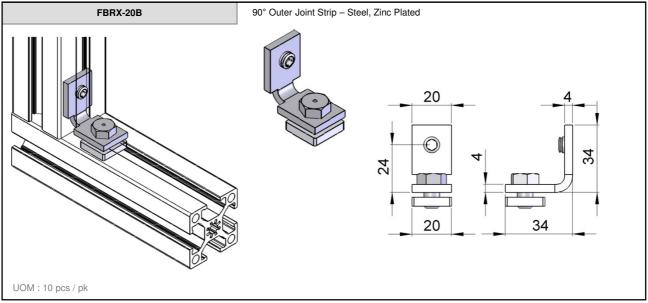

d for any error or omissions.































Connecting Possibilities™

FBFT-64xM8 End Plate for Support Beam 64x64- Aluminium & Adjustable stand - D=M8, L=50 - Zinc Plated FBFT-64xM10 End Plate for Support Beam 64x64- Aluminium & Adjustable stand - D=M10, L=75 - Zinc Plated FBFT-64xM12 End Plate for Support Beam 64x64- Aluminium & Adjustable stand - D=M12, L=75 - Zinc Plated FBFT-64xM8S End Plate for Support Beam 64x64- Aluminium & Adjustable stand - D=M8, L=50 - Stainless Steel FBFT-64xM10S End Plate for Support Beam 64x64- Aluminium & Adjustable stand - D=M10, L=75 - Stainless Steel FBFT-64xM12S End Plate for Support Beam 64x64- Aluminium & Adjustable stand - D=M12, L=75 - Stainless Steel 64 64  $\emptyset D$ UOM: pc





















FB

2-9





































10.1 2-14













2-16







2-17















Connecting Possibilities™