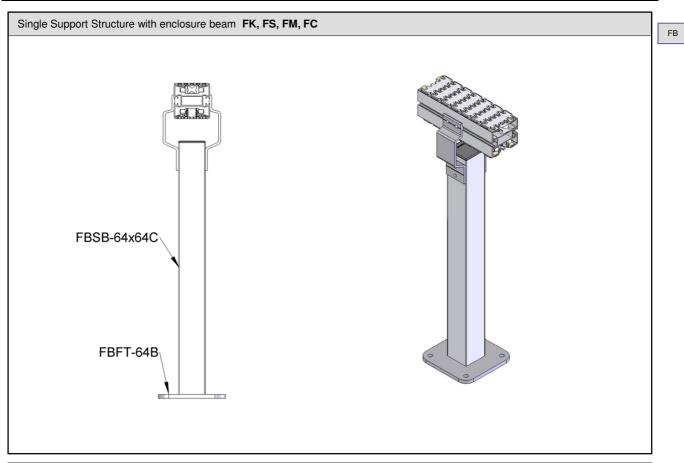

Connecting Possibilities™

FBFT-64xM8 End Plate for Support Beam 64x64- Aluminium & Adjustable stand - D=M8, L=50 - Zinc Plated FBFT-64xM10 End Plate for Support Beam 64x64- Aluminium & Adjustable stand - D=M10, L=75 - Zinc Plated FBFT-64xM12 End Plate for Support Beam 64x64- Aluminium & Adjustable stand - D=M12, L=75 - Zinc Plated FBFT-64xM8S End Plate for Support Beam 64x64- Aluminium & Adjustable stand - D=M8, L=50 - Stainless Steel FBFT-64xM10S End Plate for Support Beam 64x64- Aluminium & Adjustable stand - D=M10, L=75 - Stainless Steel FBFT-64xM12S End Plate for Support Beam 64x64- Aluminium & Adjustable stand - D=M12, L=75 - Stainless Steel 64 64  $\emptyset D$ UOM: pc





















FB

2-9





































10.1 2-14













2-16







2-17















Connecting Possibilities™