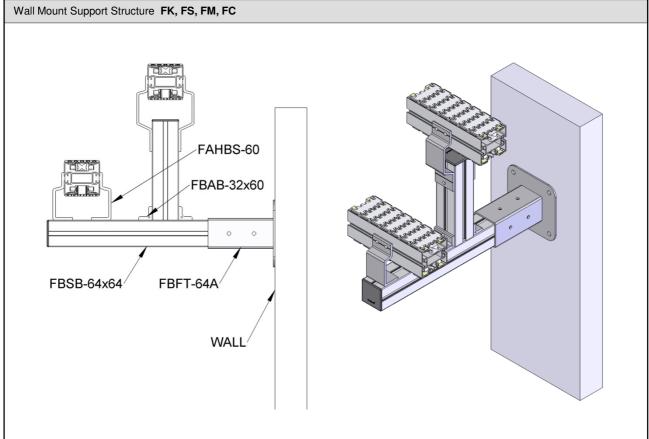

Connecting Possibilities™

FBFT-64xM8 End Plate for Support Beam 64x64- Aluminium & Adjustable stand - D=M8, L=50 - Zinc Plated FBFT-64xM10 End Plate for Support Beam 64x64- Aluminium & Adjustable stand - D=M10, L=75 - Zinc Plated FBFT-64xM12 End Plate for Support Beam 64x64- Aluminium & Adjustable stand - D=M12, L=75 - Zinc Plated FBFT-64xM8S End Plate for Support Beam 64x64- Aluminium & Adjustable stand - D=M8, L=50 - Stainless Steel FBFT-64xM10S End Plate for Support Beam 64x64- Aluminium & Adjustable stand - D=M10, L=75 - Stainless Steel FBFT-64xM12S End Plate for Support Beam 64x64- Aluminium & Adjustable stand - D=M12, L=75 - Stainless Steel 64 64  $\emptyset D$ UOM: pc