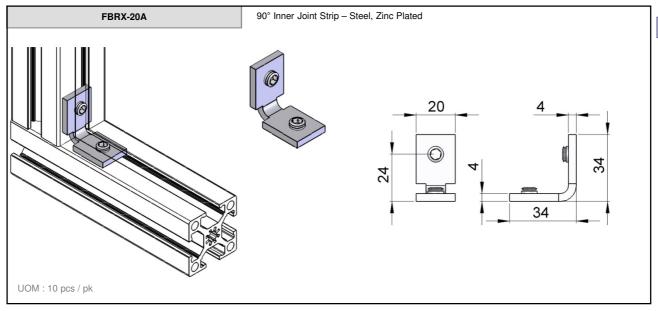

ted for any error or omissions.































Connecting Possibilities™

FBFT-64xM8 End Plate for Support Beam 64x64- Aluminium & Adjustable stand - D=M8, L=50 - Zinc Plated FBFT-64xM10 End Plate for Support Beam 64x64- Aluminium & Adjustable stand - D=M10, L=75 - Zinc Plated FBFT-64xM12 End Plate for Support Beam 64x64- Aluminium & Adjustable stand - D=M12, L=75 - Zinc Plated FBFT-64xM8S End Plate for Support Beam 64x64- Aluminium & Adjustable stand - D=M8, L=50 - Stainless Steel FBFT-64xM10S End Plate for Support Beam 64x64- Aluminium & Adjustable stand - D=M10, L=75 - Stainless Steel FBFT-64xM12S End Plate for Support Beam 64x64- Aluminium & Adjustable stand - D=M12, L=75 - Stainless Steel 64 64  $\emptyset D$ UOM: pc





















FB

2-9





































10.1 2-14













2-16







2-17















Connecting Possibilities™