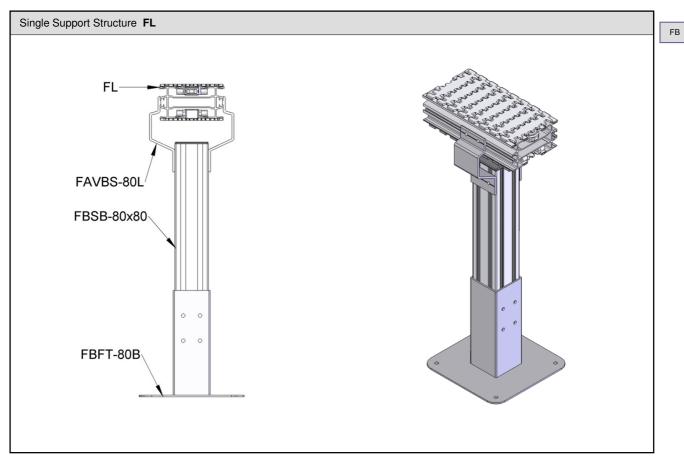

Connecting Possibilities™

FBFT-64xM8 End Plate for Support Beam 64x64- Aluminium & Adjustable stand - D=M8, L=50 - Zinc Plated FBFT-64xM10 End Plate for Support Beam 64x64- Aluminium & Adjustable stand - D=M10, L=75 - Zinc Plated FBFT-64xM12 End Plate for Support Beam 64x64- Aluminium & Adjustable stand - D=M12, L=75 - Zinc Plated FBFT-64xM8S End Plate for Support Beam 64x64- Aluminium & Adjustable stand - D=M8, L=50 - Stainless Steel FBFT-64xM10S End Plate for Support Beam 64x64- Aluminium & Adjustable stand - D=M10, L=75 - Stainless Steel FBFT-64xM12S End Plate for Support Beam 64x64- Aluminium & Adjustable stand - D=M12, L=75 - Stainless Steel 64 64  $\emptyset D$ UOM: pc





















FB

2-9





































10.1 2-14













2-16







2-17















Connecting Possibilities™