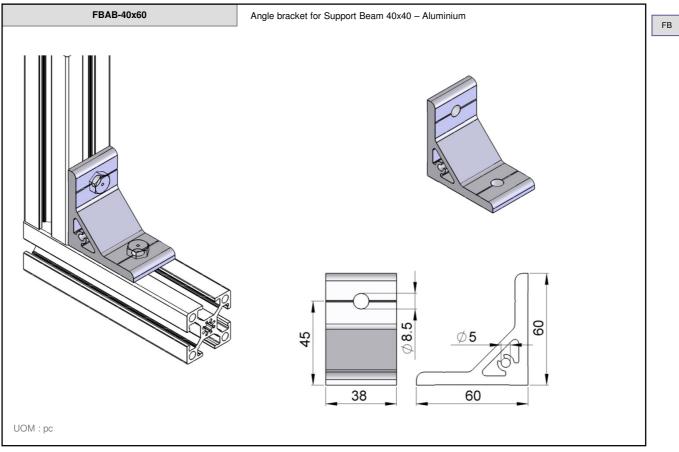

ons.































Connecting Possibilities™

FBFT-64xM8 End Plate for Support Beam 64x64- Aluminium & Adjustable stand - D=M8, L=50 - Zinc Plated FBFT-64xM10 End Plate for Support Beam 64x64- Aluminium & Adjustable stand - D=M10, L=75 - Zinc Plated FBFT-64xM12 End Plate for Support Beam 64x64- Aluminium & Adjustable stand - D=M12, L=75 - Zinc Plated FBFT-64xM8S End Plate for Support Beam 64x64- Aluminium & Adjustable stand - D=M8, L=50 - Stainless Steel FBFT-64xM10S End Plate for Support Beam 64x64- Aluminium & Adjustable stand - D=M10, L=75 - Stainless Steel FBFT-64xM12S End Plate for Support Beam 64x64- Aluminium & Adjustable stand - D=M12, L=75 - Stainless Steel 64 64  $\emptyset D$ UOM: pc





















FB

2-9





































10.1 2-14













2-16







2-17















Connecting Possibilities™