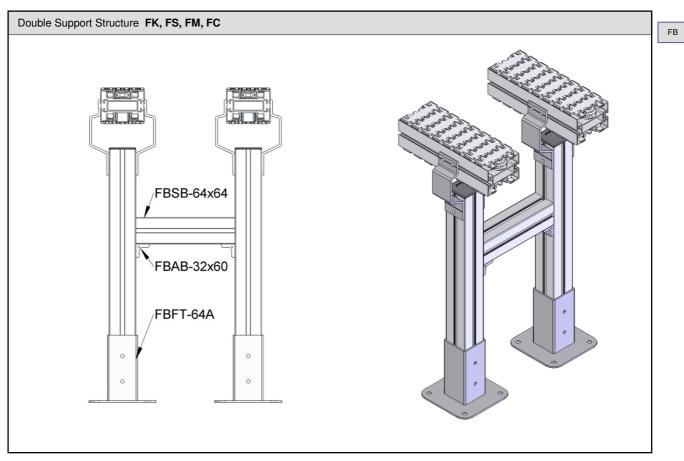

nd Plate for Support Beam 64x64- Aluminium & Adjustable stand - D=M8, L=50 - Zinc Plated FBFT-64xM10 End Plate for Support Beam 64x64- Aluminium & Adjustable stand - D=M10, L=75 - Zinc Plated FBFT-64xM12 End Plate for Support Beam 64x64- Aluminium & Adjustable stand - D=M12, L=75 - Zinc Plated FBFT-64xM8S End Plate for Support Beam 64x64- Aluminium & Adjustable stand - D=M8, L=50 - Stainless Steel FBFT-64xM10S End Plate for Support Beam 64x64- Aluminium & Adjustable stand - D=M10, L=75 - Stainless Steel FBFT-64xM12S End Plate for Support Beam 64x64- Aluminium & Adjustable stand - D=M12, L=75 - Stainless Steel 64 64  $\emptyset D$ UOM: pc





















FB

2-9





































10.1 2-14













2-16







2-17















Connecting Possibilities™