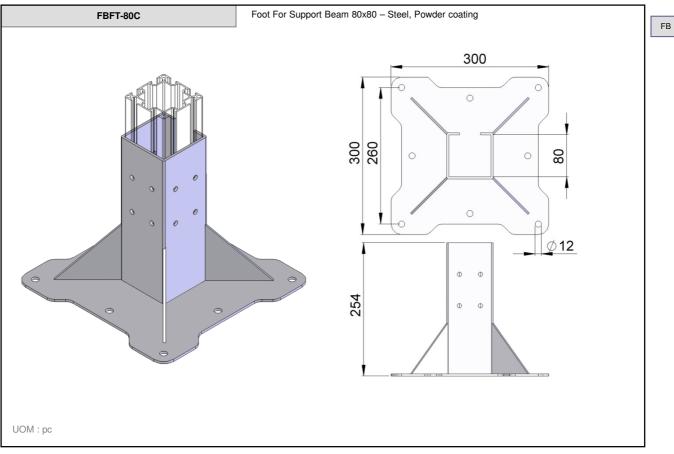

s catalogue but no liability can be accepted for any error or omissions.































Connecting Possibilities™

FBFT-64xM8 End Plate for Support Beam 64x64- Aluminium & Adjustable stand - D=M8, L=50 - Zinc Plated FBFT-64xM10 End Plate for Support Beam 64x64- Aluminium & Adjustable stand - D=M10, L=75 - Zinc Plated FBFT-64xM12 End Plate for Support Beam 64x64- Aluminium & Adjustable stand - D=M12, L=75 - Zinc Plated FBFT-64xM8S End Plate for Support Beam 64x64- Aluminium & Adjustable stand - D=M8, L=50 - Stainless Steel FBFT-64xM10S End Plate for Support Beam 64x64- Aluminium & Adjustable stand - D=M10, L=75 - Stainless Steel FBFT-64xM12S End Plate for Support Beam 64x64- Aluminium & Adjustable stand - D=M12, L=75 - Stainless Steel 64 64  $\emptyset D$ UOM: pc





















FB

2-9





































10.1 2-14













2-16







2-17















Connecting Possibilities™