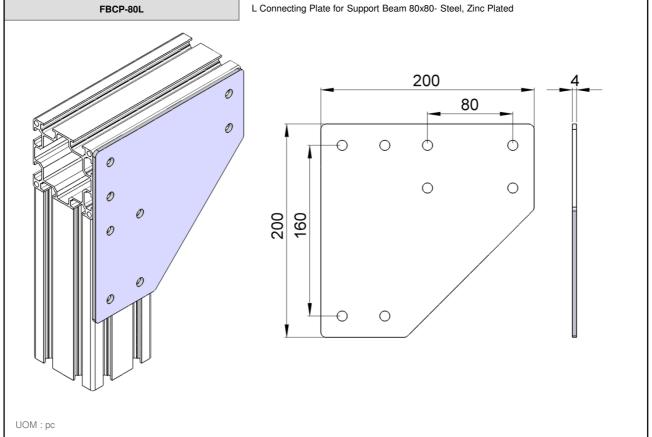

can be accepted for any error or omissions.































Connecting Possibilities™

FBFT-64xM8 End Plate for Support Beam 64x64- Aluminium & Adjustable stand - D=M8, L=50 - Zinc Plated FBFT-64xM10 End Plate for Support Beam 64x64- Aluminium & Adjustable stand - D=M10, L=75 - Zinc Plated FBFT-64xM12 End Plate for Support Beam 64x64- Aluminium & Adjustable stand - D=M12, L=75 - Zinc Plated FBFT-64xM8S End Plate for Support Beam 64x64- Aluminium & Adjustable stand - D=M8, L=50 - Stainless Steel FBFT-64xM10S End Plate for Support Beam 64x64- Aluminium & Adjustable stand - D=M10, L=75 - Stainless Steel FBFT-64xM12S End Plate for Support Beam 64x64- Aluminium & Adjustable stand - D=M12, L=75 - Stainless Steel 64 64  $\emptyset D$ UOM: pc





















FB

2-9





































10.1 2-14













2-16







2-17















Connecting Possibilities™