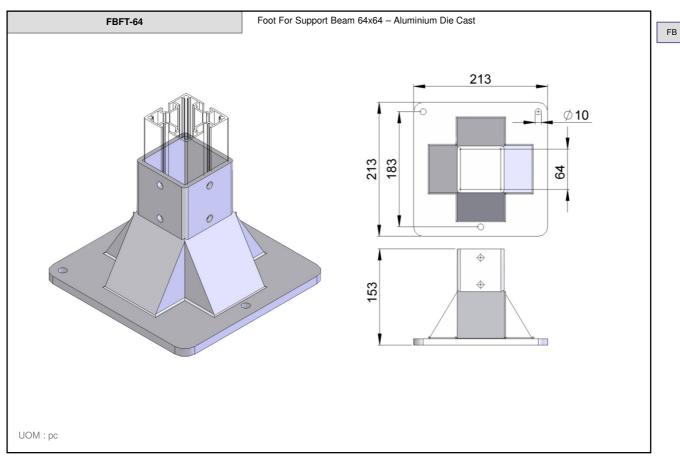

FB







FlexMove reserves the right to make alteration without prior notification Every care has been taken to ensure the accuracy of the information contained in this catalogue but no liability can be accepted for any error or omissions.































Connecting Possibilities™

FBFT-64xM8 End Plate for Support Beam 64x64- Aluminium & Adjustable stand - D=M8, L=50 - Zinc Plated FBFT-64xM10 End Plate for Support Beam 64x64- Aluminium & Adjustable stand - D=M10, L=75 - Zinc Plated FBFT-64xM12 End Plate for Support Beam 64x64- Aluminium & Adjustable stand - D=M12, L=75 - Zinc Plated FBFT-64xM8S End Plate for Support Beam 64x64- Aluminium & Adjustable stand - D=M8, L=50 - Stainless Steel FBFT-64xM10S End Plate for Support Beam 64x64- Aluminium & Adjustable stand - D=M10, L=75 - Stainless Steel FBFT-64xM12S End Plate for Support Beam 64x64- Aluminium & Adjustable stand - D=M12, L=75 - Stainless Steel 64 64  $\emptyset D$ UOM: pc





















FB

2-9





































10.1 2-14













2-16







2-