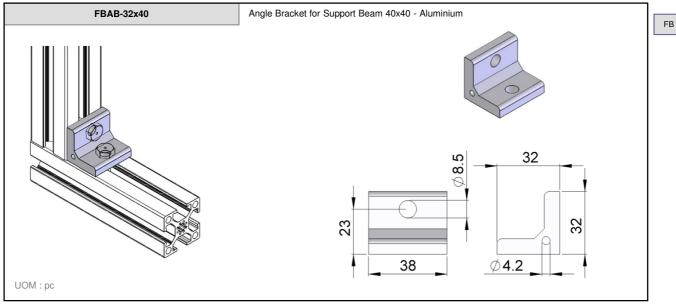

any error or omissions.































Connecting Possibilities™

FBFT-64xM8 End Plate for Support Beam 64x64- Aluminium & Adjustable stand - D=M8, L=50 - Zinc Plated FBFT-64xM10 End Plate for Support Beam 64x64- Aluminium & Adjustable stand - D=M10, L=75 - Zinc Plated FBFT-64xM12 End Plate for Support Beam 64x64- Aluminium & Adjustable stand - D=M12, L=75 - Zinc Plated FBFT-64xM8S End Plate for Support Beam 64x64- Aluminium & Adjustable stand - D=M8, L=50 - Stainless Steel FBFT-64xM10S End Plate for Support Beam 64x64- Aluminium & Adjustable stand - D=M10, L=75 - Stainless Steel FBFT-64xM12S End Plate for Support Beam 64x64- Aluminium & Adjustable stand - D=M12, L=75 - Stainless Steel 64 64  $\emptyset D$ UOM: pc





















FB

2-9





































10.1 2-14













2-16







2-17















Connecting Possibilities™