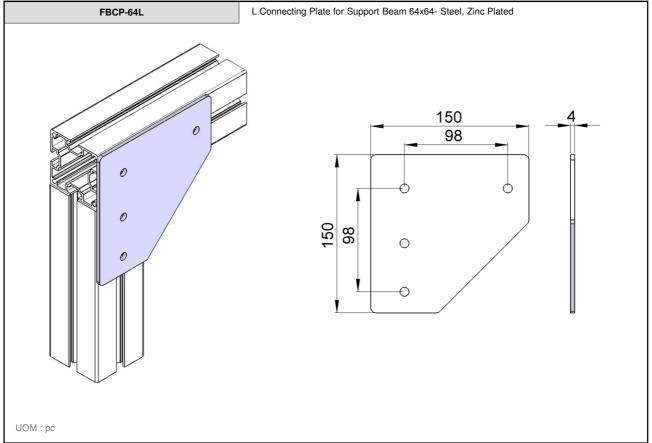

ility can be accepted for any error or omissions.































Connecting Possibilities™

FBFT-64xM8 End Plate for Support Beam 64x64- Aluminium & Adjustable stand - D=M8, L=50 - Zinc Plated FBFT-64xM10 End Plate for Support Beam 64x64- Aluminium & Adjustable stand - D=M10, L=75 - Zinc Plated FBFT-64xM12 End Plate for Support Beam 64x64- Aluminium & Adjustable stand - D=M12, L=75 - Zinc Plated FBFT-64xM8S End Plate for Support Beam 64x64- Aluminium & Adjustable stand - D=M8, L=50 - Stainless Steel FBFT-64xM10S End Plate for Support Beam 64x64- Aluminium & Adjustable stand - D=M10, L=75 - Stainless Steel FBFT-64xM12S End Plate for Support Beam 64x64- Aluminium & Adjustable stand - D=M12, L=75 - Stainless Steel 64 64  $\emptyset D$ UOM: pc





















FB

2-9





































10.1 2-14













2-16







2-17















Connecting Possibilities™