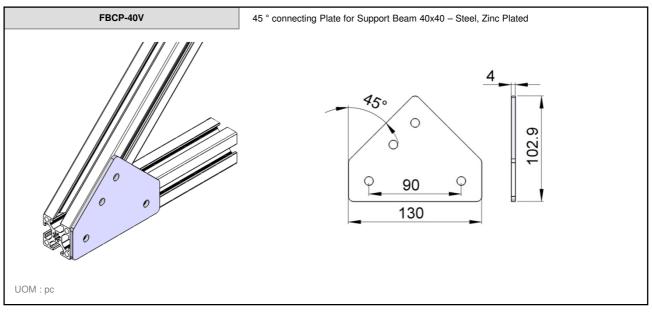

be accepted for any error or omissions.































Connecting Possibilities™

FBFT-64xM8 End Plate for Support Beam 64x64- Aluminium & Adjustable stand - D=M8, L=50 - Zinc Plated FBFT-64xM10 End Plate for Support Beam 64x64- Aluminium & Adjustable stand - D=M10, L=75 - Zinc Plated FBFT-64xM12 End Plate for Support Beam 64x64- Aluminium & Adjustable stand - D=M12, L=75 - Zinc Plated FBFT-64xM8S End Plate for Support Beam 64x64- Aluminium & Adjustable stand - D=M8, L=50 - Stainless Steel FBFT-64xM10S End Plate for Support Beam 64x64- Aluminium & Adjustable stand - D=M10, L=75 - Stainless Steel FBFT-64xM12S End Plate for Support Beam 64x64- Aluminium & Adjustable stand - D=M12, L=75 - Stainless Steel 64 64  $\emptyset D$ UOM: pc





















FB

2-9





































10.1 2-14













2-16







2-17















Connecting Possibilities™