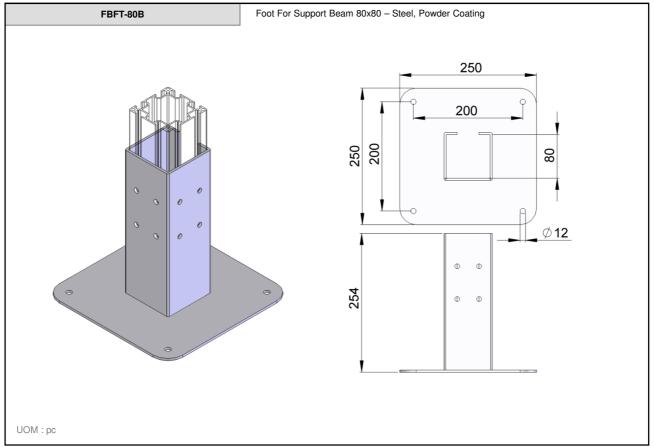

this catalogue but no liability can be accepted for any error or omissions.































Connecting Possibilities™

FBFT-64xM8 End Plate for Support Beam 64x64- Aluminium & Adjustable stand - D=M8, L=50 - Zinc Plated FBFT-64xM10 End Plate for Support Beam 64x64- Aluminium & Adjustable stand - D=M10, L=75 - Zinc Plated FBFT-64xM12 End Plate for Support Beam 64x64- Aluminium & Adjustable stand - D=M12, L=75 - Zinc Plated FBFT-64xM8S End Plate for Support Beam 64x64- Aluminium & Adjustable stand - D=M8, L=50 - Stainless Steel FBFT-64xM10S End Plate for Support Beam 64x64- Aluminium & Adjustable stand - D=M10, L=75 - Stainless Steel FBFT-64xM12S End Plate for Support Beam 64x64- Aluminium & Adjustable stand - D=M12, L=75 - Stainless Steel 64 64  $\emptyset D$ UOM: pc





















FB

2-9





































10.1 2-14













2-16







2-17















Connecting Possibilities™