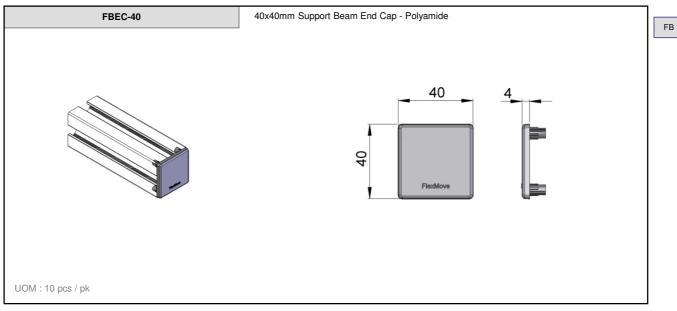

FB







FlexMove reserves the right to make alteration without prior notification Every care has been taken to ensure the accuracy of the information contained in this catalogue but no liability can be accepted for any error or omissions.































Connecting Possibilities™

FBFT-64xM8 End Plate for Support Beam 64x64- Aluminium & Adjustable stand - D=M8, L=50 - Zinc Plated FBFT-64xM10 End Plate for Support Beam 64x64- Aluminium & Adjustable stand - D=M10, L=75 - Zinc Plated FBFT-64xM12 End Plate for Support Beam 64x64- Aluminium & Adjustable stand - D=M12, L=75 - Zinc Plated FBFT-64xM8S End Plate for Support Beam 64x64- Aluminium & Adjustable stand - D=M8, L=50 - Stainless Steel FBFT-64xM10S End Plate for Support Beam 64x64- Aluminium & Adjustable stand - D=M10, L=75 - Stainless Steel FBFT-64xM12S End Plate for Support Beam 64x64- Aluminium & Adjustable stand - D=M12, L=75 - Stainless Steel 64 64  $\emptyset D$ UOM: pc





















FB

2-9





































10.1 2-14













2-16