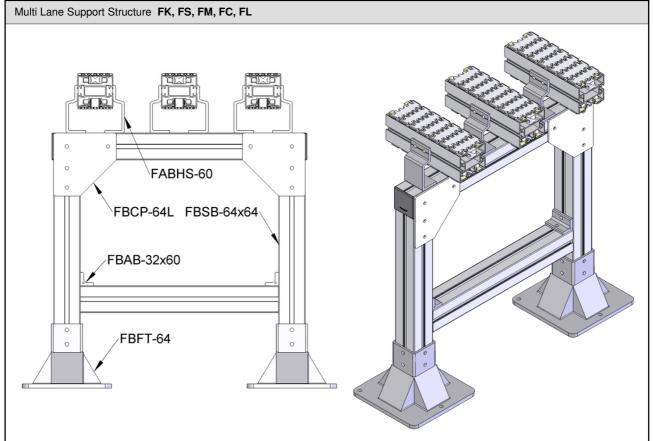

M8 End Plate for Support Beam 64x64- Aluminium & Adjustable stand - D=M8, L=50 - Zinc Plated FBFT-64xM10 End Plate for Support Beam 64x64- Aluminium & Adjustable stand - D=M10, L=75 - Zinc Plated FBFT-64xM12 End Plate for Support Beam 64x64- Aluminium & Adjustable stand - D=M12, L=75 - Zinc Plated FBFT-64xM8S End Plate for Support Beam 64x64- Aluminium & Adjustable stand - D=M8, L=50 - Stainless Steel FBFT-64xM10S End Plate for Support Beam 64x64- Aluminium & Adjustable stand - D=M10, L=75 - Stainless Steel FBFT-64xM12S End Plate for Support Beam 64x64- Aluminium & Adjustable stand - D=M12, L=75 - Stainless Steel 64 64  $\emptyset D$ UOM: pc





















FB

2-9





































10.1 2-14













2-16







2-17















Connecting Possibilities™