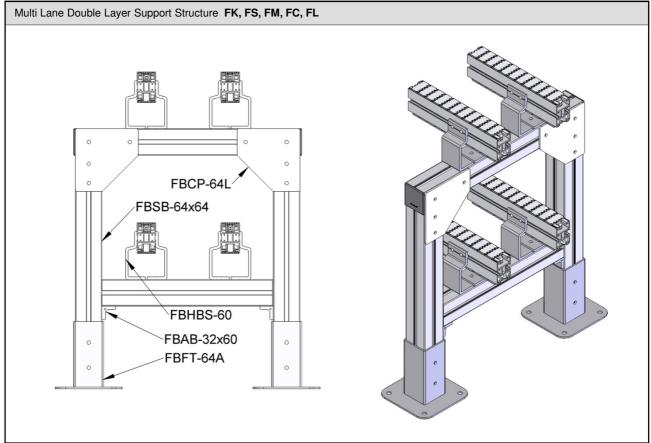

Plate for Support Beam 64x64- Aluminium & Adjustable stand - D=M8, L=50 - Zinc Plated FBFT-64xM10 End Plate for Support Beam 64x64- Aluminium & Adjustable stand - D=M10, L=75 - Zinc Plated FBFT-64xM12 End Plate for Support Beam 64x64- Aluminium & Adjustable stand - D=M12, L=75 - Zinc Plated FBFT-64xM8S End Plate for Support Beam 64x64- Aluminium & Adjustable stand - D=M8, L=50 - Stainless Steel FBFT-64xM10S End Plate for Support Beam 64x64- Aluminium & Adjustable stand - D=M10, L=75 - Stainless Steel FBFT-64xM12S End Plate for Support Beam 64x64- Aluminium & Adjustable stand - D=M12, L=75 - Stainless Steel 64 64  $\emptyset D$ UOM: pc





















FB

2-9





































10.1 2-14













2-16







2-17















Connecting Possibilities™