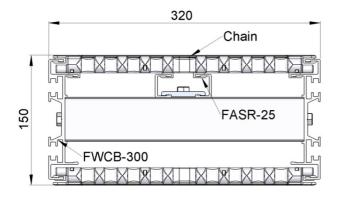

## FW Series Characteristic

Beam Width: 320 mm

Product Width: Refer to Guide Rail Assembly

## Accessories Needed

Slide Rail Required: FASR-25 OR FASR-25U Slide Rail Colour: WHITE OR NATURAL COLOUR

Slide Rail Material: HDPE OR UHMW-PE

Slide Rail Rivet & Screw: FASLR-4X6 or FASLS-M5

Connecting strip is used to connect 2 beams.

Connecting Strip: FACS-25x140A