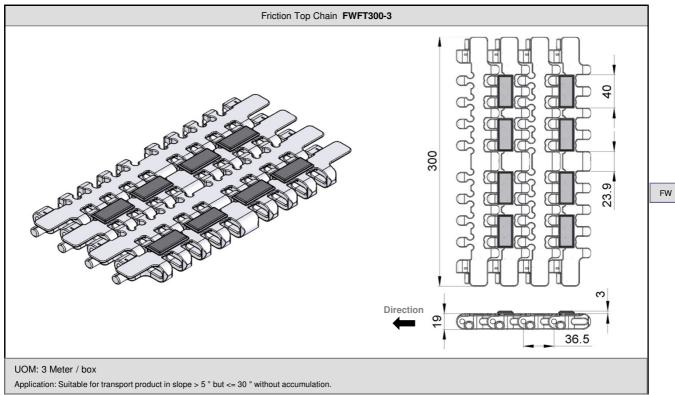

## **Chain Common Data**

Packaging: 3m per box , 1m per box

Pitch: 36.5 mm Width: 300 mm

Tensile Strength at 20°C: 4000N

Colour: White

Material:-

Chain: White Acetal / POM

Pin: Nylon