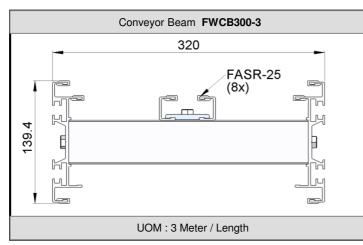

## FW Series Characteristic

Beam Width: 320 mm

Product Width: Refer to Guide Rail Assembly

## Accessories Needed

Slide Rail Required: FASR-25 OR FASR-25U Slide Rail Colour: WHITE OR NATURAL COLOUR

Slide Rail Material: HDPE OR UHMW-PE

Slide Rail Rivet & Screw: FASLR-4X6 or FASLS-M5

Connecting strip is used to connect 2 beams.

## **Chain Common Data**

Packaging: 3m per box , 1m per box

Pitch: 36.5 mm Width: 300 mm

Tensile Strength at 20°C: 4000N

Colour: White

Material:-

Chain: White Acetal / POM

Pin: Nylon