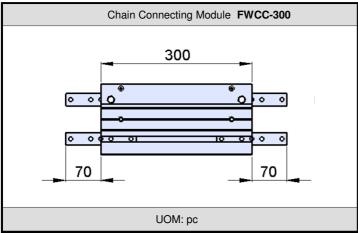

## Accessories Needed

Slide Rail Required: FASR-25 OR FASR-25U Slide Rail Colour: WHITE OR NATURAL COLOUR

Slide Rail Material: HDPE OR UHMW-PE

Slide Rail Rivet & Screw: FASLR-4X6 or FASLS-M5

Connecting strip is used to connect 2 beams.

Connecting Strip: FACS-25x140A