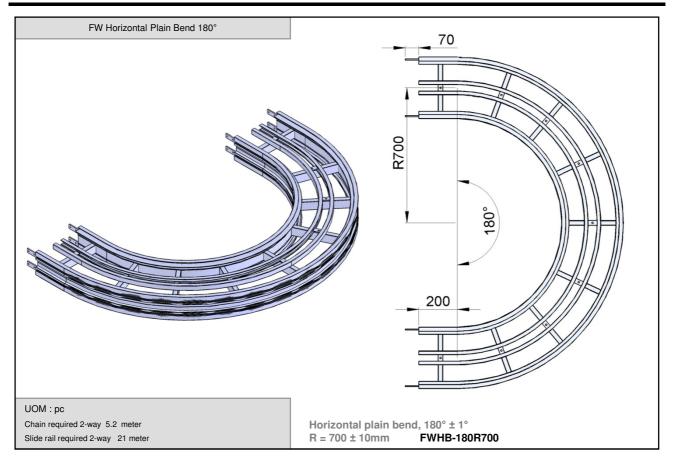

lications either horizontal or vertically product transportation. The maximum product width to be conveyed can be referred to guide rail assembly pages.

## FW Series Characteristic

Beam Width: 320 mm

Product Width: Refer to Guide Rail Assembly

## Accessories Needed

Slide Rail Required: FASR-25 OR FASR-25U Slide Rail Colour: WHITE OR NATURAL COLOUR

Slide Rail Material: HDPE OR UHMW-PE

Slide Rail Rivet & Screw: FASLR-4X6 or FASLS-M5

Connecting strip is used to connect 2 beams.

Connecting Strip: FACS-25x140A















## **Chain Common Data**

Packaging: 3m per box , 1m per box

Pitch: 36.5 mm Width: 300 mm

Tensile Strength at 20°C: 4000N

Colour: White

Material:-

Chain: White Acetal / POM

Pin: Nylon











SEW gear motors are products of SEW Eurodrive.





FW