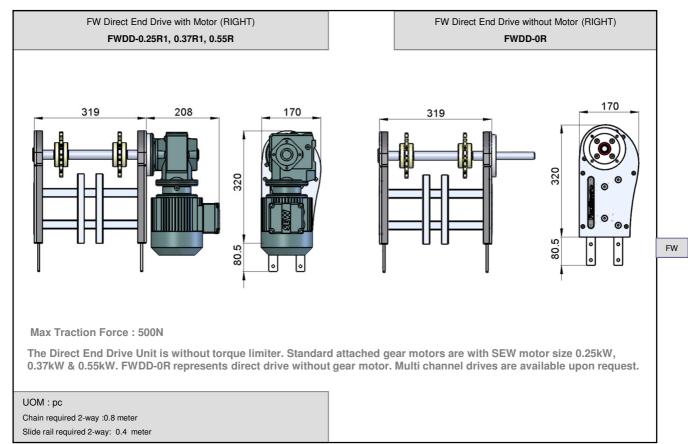

Variety of chain types suitable for wide range of applications either horizontal or vertically product transportation. The maximum product width to be conveyed can be referred to guide rail assembly pages.

## FW Series Characteristic

Beam Width: 320 mm

Product Width: Refer to Guide Rail Assembly

## Accessories Needed

Slide Rail Required: FASR-25 OR FASR-25U Slide Rail Colour: WHITE OR NATURAL COLOUR

Slide Rail Material: HDPE OR UHMW-PE

Slide Rail Rivet & Screw: FASLR-4X6 or FASLS-M5

Connecting strip is used to connect 2 beams.

Connecting Strip: FACS-25x140A















## **Chain Common Data**

Packaging: 3m per box , 1m per box

Pitch: 36.5 mm Width: 300 mm

Tensile Strength at 20°C: 4000N

Colour: White

Material:-

Chain: White Acetal / POM

Pin: Nylon











SEW gear motors are products of SEW Eurodrive.





FW