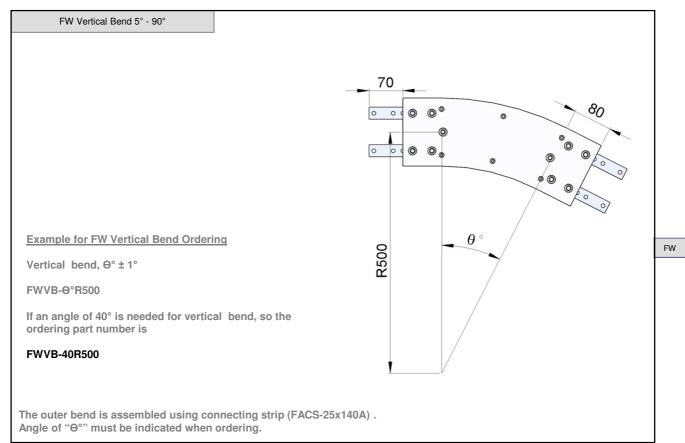

s either horizontal or vertically product transportation. The maximum product width to be conveyed can be referred to guide rail assembly pages.

## FW Series Characteristic

Beam Width: 320 mm

Product Width: Refer to Guide Rail Assembly

## Accessories Needed

Slide Rail Required: FASR-25 OR FASR-25U Slide Rail Colour: WHITE OR NATURAL COLOUR

Slide Rail Material: HDPE OR UHMW-PE

Slide Rail Rivet & Screw: FASLR-4X6 or FASLS-M5

Connecting strip is used to connect 2 beams.

Connecting Strip: FACS-25x140A















## **Chain Common Data**

Packaging: 3m per box , 1m per box

Pitch: 36.5 mm Width: 300 mm

Tensile Strength at 20°C: 4000N

Colour: White

Material:-

Chain: White Acetal / POM

Pin: Nylon











SEW gear motors are products of SEW Eurodrive.





FW