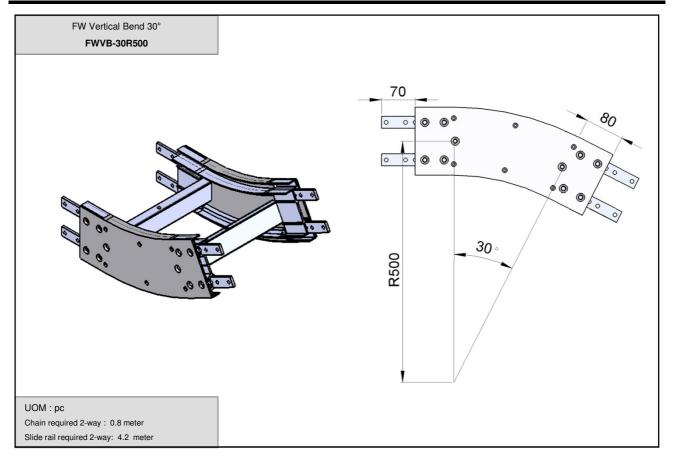

ons either horizontal or vertically product transportation. The maximum product width to be conveyed can be referred to guide rail assembly pages.

## FW Series Characteristic

Beam Width: 320 mm

Product Width: Refer to Guide Rail Assembly

## Accessories Needed

Slide Rail Required: FASR-25 OR FASR-25U Slide Rail Colour: WHITE OR NATURAL COLOUR

Slide Rail Material: HDPE OR UHMW-PE

Slide Rail Rivet & Screw: FASLR-4X6 or FASLS-M5

Connecting strip is used to connect 2 beams.

Connecting Strip: FACS-25x140A















## **Chain Common Data**

Packaging: 3m per box , 1m per box

Pitch: 36.5 mm Width: 300 mm

Tensile Strength at 20°C: 4000N

Colour: White

Material:-

Chain: White Acetal / POM

Pin: Nylon











SEW gear motors are products of SEW Eurodrive.





FW