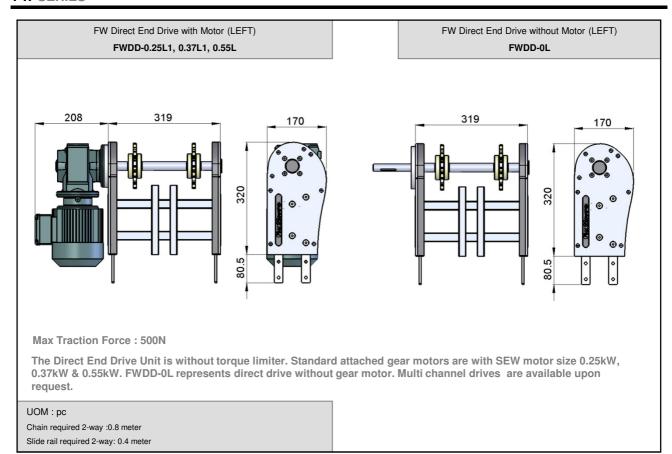

Variety of chain types suitable for wide range of applications either horizontal or vertically product transportation. The maximum product width to be conveyed can be referred to guide rail assembly pages.

## FW Series Characteristic

Beam Width: 320 mm

Product Width: Refer to Guide Rail Assembly

## Accessories Needed

Slide Rail Required: FASR-25 OR FASR-25U Slide Rail Colour: WHITE OR NATURAL COLOUR

Slide Rail Material: HDPE OR UHMW-PE

Slide Rail Rivet & Screw: FASLR-4X6 or FASLS-M5

Connecting strip is used to connect 2 beams.

Connecting Strip: FACS-25x140A















## **Chain Common Data**

Packaging: 3m per box , 1m per box

Pitch: 36.5 mm Width: 300 mm

Tensile Strength at 20°C: 4000N

Colour: White

Material:-

Chain: White Acetal / POM

Pin: Nylon











SEW gear motors are products of SEW Eurodrive.





FW