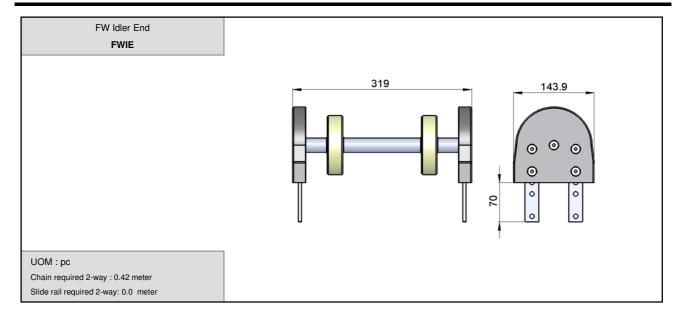

e range of applications either horizontal or vertically product transportation. The maximum product width to be conveyed can be referred to guide rail assembly pages.

## FW Series Characteristic

Beam Width: 320 mm

Product Width: Refer to Guide Rail Assembly

## Accessories Needed

Slide Rail Required: FASR-25 OR FASR-25U Slide Rail Colour: WHITE OR NATURAL COLOUR

Slide Rail Material: HDPE OR UHMW-PE

Slide Rail Rivet & Screw: FASLR-4X6 or FASLS-M5

Connecting strip is used to connect 2 beams.

Connecting Strip: FACS-25x140A















## **Chain Common Data**

Packaging: 3m per box , 1m per box

Pitch: 36.5 mm Width: 300 mm

Tensile Strength at 20°C: 4000N

Colour: White

Material:-

Chain: White Acetal / POM

Pin: Nylon











SEW gear motors are products of SEW Eurodrive.





FW