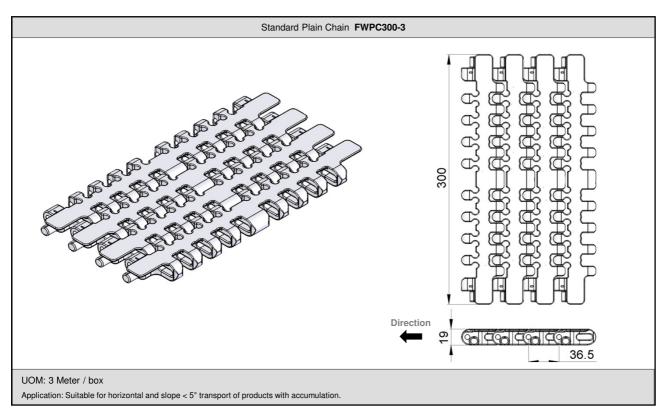

## **Chain Common Data**

Packaging: 3m per box , 1m per box

Pitch: 36.5 mm Width: 300 mm

Tensile Strength at 20°C: 4000N

Colour: White

Material:-

Chain: White Acetal / POM

Pin: Nylon