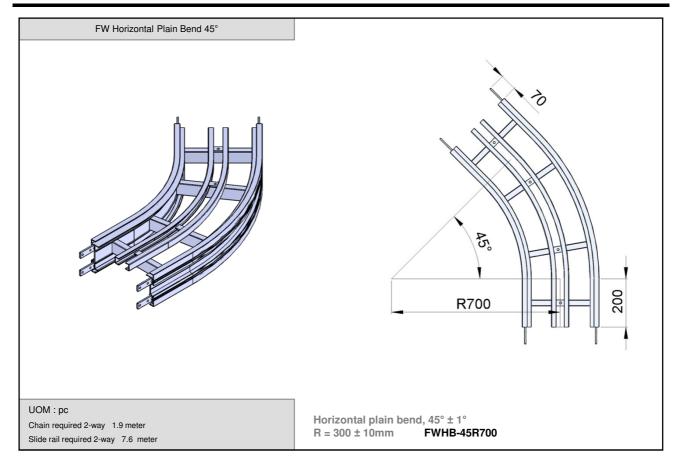

of applications either horizontal or vertically product transportation. The maximum product width to be conveyed can be referred to guide rail assembly pages.

## FW Series Characteristic

Beam Width: 320 mm

Product Width: Refer to Guide Rail Assembly

## Accessories Needed

Slide Rail Required: FASR-25 OR FASR-25U Slide Rail Colour: WHITE OR NATURAL COLOUR

Slide Rail Material: HDPE OR UHMW-PE

Slide Rail Rivet & Screw: FASLR-4X6 or FASLS-M5

Connecting strip is used to connect 2 beams.

Connecting Strip: FACS-25x140A















## **Chain Common Data**

Packaging: 3m per box , 1m per box

Pitch: 36.5 mm Width: 300 mm

Tensile Strength at 20°C: 4000N

Colour: White

Material:-

Chain: White Acetal / POM

Pin: Nylon











SEW gear motors are products of SEW Eurodrive.





FW