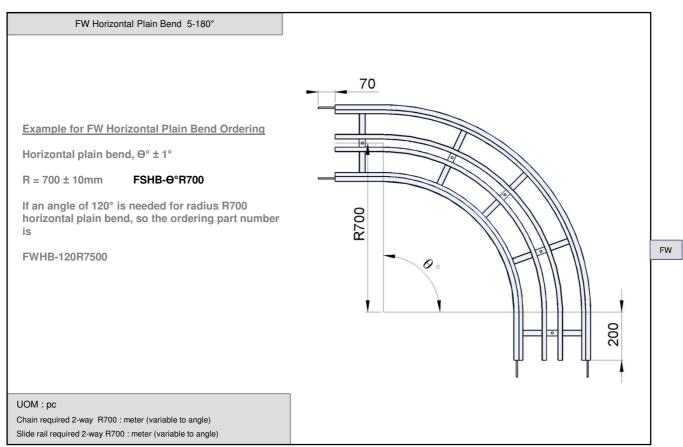

cations either horizontal or vertically product transportation. The maximum product width to be conveyed can be referred to guide rail assembly pages.

## FW Series Characteristic

Beam Width: 320 mm

Product Width: Refer to Guide Rail Assembly

## Accessories Needed

Slide Rail Required: FASR-25 OR FASR-25U Slide Rail Colour: WHITE OR NATURAL COLOUR

Slide Rail Material: HDPE OR UHMW-PE

Slide Rail Rivet & Screw: FASLR-4X6 or FASLS-M5

Connecting strip is used to connect 2 beams.

Connecting Strip: FACS-25x140A















## **Chain Common Data**

Packaging: 3m per box , 1m per box

Pitch: 36.5 mm Width: 300 mm

Tensile Strength at 20°C: 4000N

Colour: White

Material:-

Chain: White Acetal / POM

Pin: Nylon











SEW gear motors are products of SEW Eurodrive.





FW