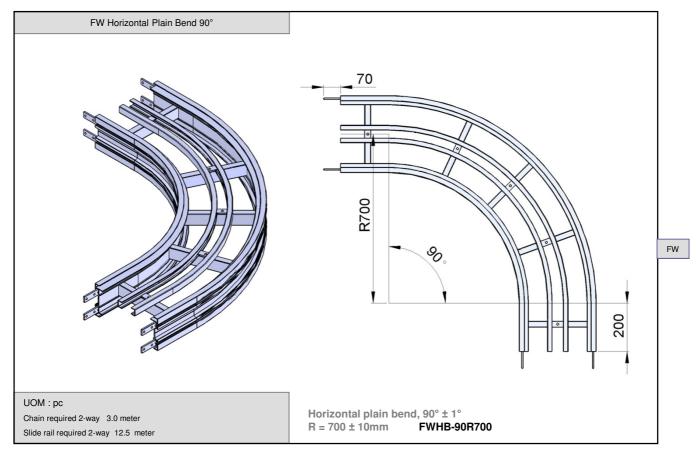

applications either horizontal or vertically product transportation. The maximum product width to be conveyed can be referred to guide rail assembly pages.

## FW Series Characteristic

Beam Width: 320 mm

Product Width: Refer to Guide Rail Assembly

## Accessories Needed

Slide Rail Required: FASR-25 OR FASR-25U Slide Rail Colour: WHITE OR NATURAL COLOUR

Slide Rail Material: HDPE OR UHMW-PE

Slide Rail Rivet & Screw: FASLR-4X6 or FASLS-M5

Connecting strip is used to connect 2 beams.

Connecting Strip: FACS-25x140A















## **Chain Common Data**

Packaging: 3m per box , 1m per box

Pitch: 36.5 mm Width: 300 mm

Tensile Strength at 20°C: 4000N

Colour: White

Material:-

Chain: White Acetal / POM

Pin: Nylon











SEW gear motors are products of SEW Eurodrive.





FW