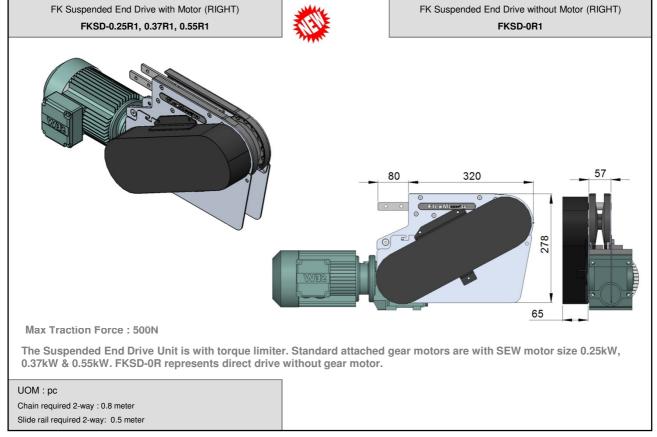

#### FK Direct End Drive without Motor (RIGHT) FKDD-0R1

Max Traction Force: 500N

The Direct End Drive Unit is without torque limiter. Standard attached gear motors are with SEW motor size 0.25kW, 0.37kW & 0.55kW. FKDD-320-0R represents direct drive without motor. Multi channel drives are available upon request.

UOM:pc

Chain required 2-way: 0.8 meter Slide rail required 2-way: 0.5 meter

SEW gear motors are products of SEW Eurodrive

FK Direct End Drive with Motor (LEFT)

FKDD-250-0.25L, 0.37L, 0.55L

FK Direct End Drive without Motor (LEFT) FKDD-250-0L