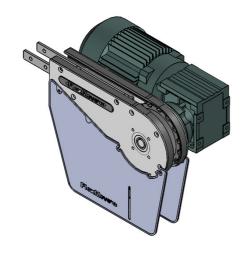

UOM: pc

Chain required 2-way: 0.8 meter Slide rail required 2-way: 0.5 meter

> FK Direct End Drive with Motor (RIGHT) FKDD-320-0.25R1, 0.37R1, 0.55R1

UOM:pc

Chain required 2-way: 0.8 meter Slide rail required 2-way: 0.5 meter

SEW gear motors are products of SEW Eurodrive

FK Direct End Drive with Motor (LEFT)

FKDD-250-0.25L, 0.37L, 0.55L

FK Direct End Drive without Motor (LEFT) FKDD-250-0L