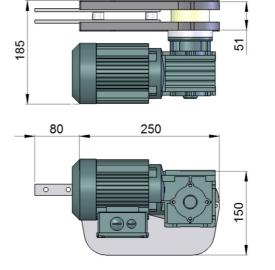

UOM:pc

Chain required 2-way: 0.8 meter Slide rail required 2-way: 0.5 meter

SEW gear motors are products of SEW Eurodrive

FK Direct End Drive with Motor (LEFT)

FKDD-250-0.25L, 0.37L, 0.55L

FK Direct End Drive without Motor (LEFT) FKDD-250-0L

FK

**Max Traction Force: 400N** 

The Direct End Drive Unit is without torque limiter. Standard attached gear motors are with SEW motor size is 0.12kW. FKDD-250-0L represents direct drive without gear motor. Multi channel drives are available upon request.

UOM : pc

Chain required 2-way: 0.55 meter Slide rail required 2-way: 0

FK Direct End Drive with Motor (RIGHT)

FKDD-250-0.25R, 0.37R, 0.55R

**Max Traction Force: 400N** 

The Direct End Drive Unit is without torque limiter. Standard attached gear motors are with SEW motor size is 0.12kW. FKDD-250-0R represents direct drive without gear motor. Multi channel drives are available upon request.