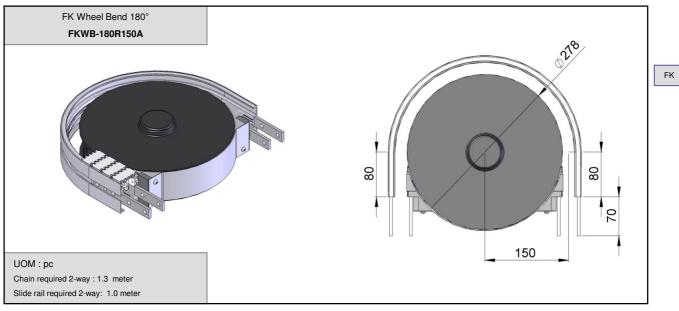

### **Chain Common Data**

Packaging: 5m per box Pitch: 25.4mm

Width: 44mm

Tensile Strength at 20°C: 4000N Colour: White & Black (Conductive)

Chain: White Acetal / POM

Pivot: Polyamide

Pivot Pin: Stainless Steel

Insert (Wedge & Friction): TPE Grey

FK