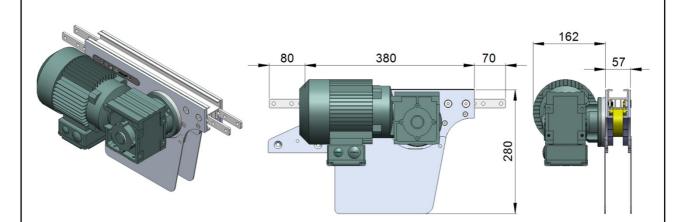

UOM: pc

Chain required 2-way: 1.2 meter Slide rail required 2-way: 1.1 meter

> FK Direct Intermediate Drive with Motor (RIGHT) FKID-DD-0.25R1, 0.37R1, 0.55R1

FK Direct Intermediate Drive without Motor (RIGHT)

FKID-DD-0R1

Max Traction Force: 200N

The Direct Intermediate Drive Unit is without torque limiter. Standard attached gear motors are with SEW motor size 0.25kW, 0.37kW & 0.55kW. FKID-DD-0R represents direct drive without gear motor. Maximum traction force for FKID-DD is lower than FKDD and FKSD.