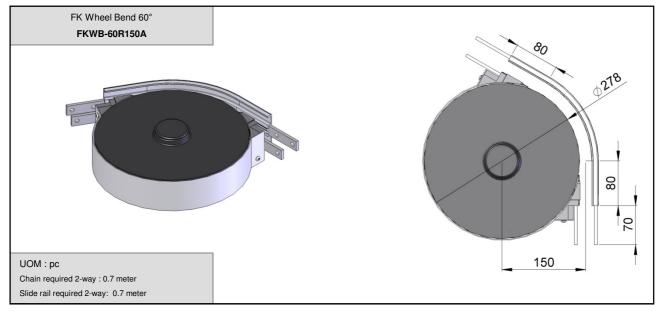

attached gear motors are with SEW motor size 0.25kW, 0.37kW & 0.55kW. FKWD-DD-0M represents direct drive without gear motor. Maximum traction force for FSWD-DD is lower than FKDD and FKSD.

UOM: pc

Chain required 1-way: 0.7 meter Slide rail required 1-way: 0.7 meter

> FK Suspended Wheel Drive with Motor FKWDSD-0.25, 0.37, 0.55



FK Suspended Wheel Drive without Motor

**Max Traction Force: 200N** 

The Suspended Wheel Drive Unit is with torque limiter. Standard attached gear motors are with SEW motor size 0.25kW, 0.37kW & 0.55kW. FKWD-SD-0M represents direct drive without gear motor. Maximum traction force for FKWD-SD is lower than FKDD and FKSD.

UOM: pc

Chain required 1-way: 0.7 meter Slide rail required 1-way: 0.7 meter

SEW gear motors are products of SEW Eurodrive

FK













11.6 4-11



FK