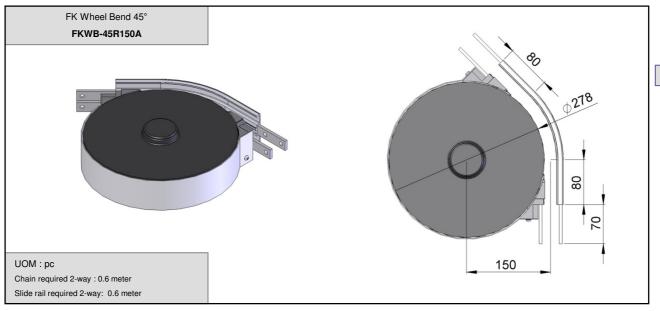

rs are with SEW motor size 0.25kW, 0.37kW & 0.55kW. FKWD-DD-0M represents direct drive without gear motor. Maximum traction force for FSWD-DD is lower than FKDD and FKSD.

UOM: pc

Chain required 1-way: 0.7 meter Slide rail required 1-way: 0.7 meter

> FK Suspended Wheel Drive with Motor FKWDSD-0.25, 0.37, 0.55



FK Suspended Wheel Drive without Motor

**Max Traction Force: 200N** 

The Suspended Wheel Drive Unit is with torque limiter. Standard attached gear motors are with SEW motor size 0.25kW, 0.37kW & 0.55kW. FKWD-SD-0M represents direct drive without gear motor. Maximum traction force for FKWD-SD is lower than FKDD and FKSD.

UOM: pc

Chain required 1-way: 0.7 meter Slide rail required 1-way: 0.7 meter

SEW gear motors are products of SEW Eurodrive

FK













11.6 4-11



FK