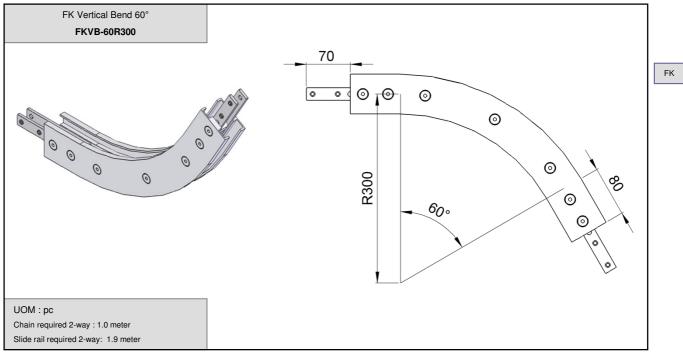

0.55kW. FKWD-DD-0M represents direct drive without gear motor. Maximum traction force for FSWD-DD is lower than FKDD and FKSD.

UOM: pc

Chain required 1-way: 0.7 meter Slide rail required 1-way: 0.7 meter

> FK Suspended Wheel Drive with Motor FKWDSD-0.25, 0.37, 0.55



FK Suspended Wheel Drive without Motor

**Max Traction Force: 200N** 

The Suspended Wheel Drive Unit is with torque limiter. Standard attached gear motors are with SEW motor size 0.25kW, 0.37kW & 0.55kW. FKWD-SD-0M represents direct drive without gear motor. Maximum traction force for FKWD-SD is lower than FKDD and FKSD.

UOM: pc

Chain required 1-way: 0.7 meter Slide rail required 1-way: 0.7 meter

SEW gear motors are products of SEW Eurodrive

FK













11.6 4-11



FK