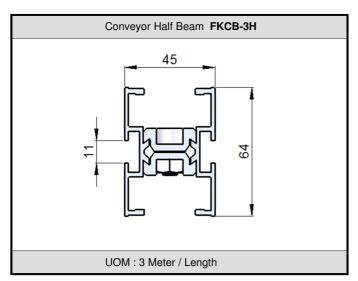

FK Series is a compact and neat design for small items and fast transportation. It is also used for twin track application for pallet assembly line.

**FK Series Characteristic** Beam Width: 45mm

Product Width: Refer to Guide Rail Assembly

Accessories Needed

Slide Rail Required: FASR-25K OR FASR-25KU Slide Rail Colour: WHITE OR NATURAL COLOUR

Slide Rail Material: HDPE OR UHMW-PE

Slide Rail Rivet: FASLR-3X6

Connecting strip is used to connect 2 beams.

Connecting Strip: FACS-20x140