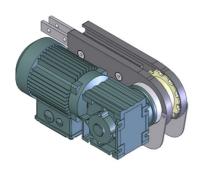

UOM:pc

Chain required 2-way: 0.8 meter Slide rail required 2-way: 0.5 meter

SEW gear motors are products of SEW Eurodrive

FK Direct End Drive with Motor (LEFT)

FKDD-250-0.25L, 0.37L, 0.55L

FK Direct End Drive without Motor (LEFT) FKDD-250-0L

FK

**Max Traction Force: 400N** 

The Direct End Drive Unit is without torque limiter. Standard attached gear motors are with SEW motor size is 0.12kW. FKDD-250-0L represents direct drive without gear motor. Multi channel drives are available upon request.

UOM : pc

Chain required 2-way: 0.55 meter Slide rail required 2-way: 0

FK Direct End Drive with Motor (RIGHT)

FKDD-250-0.25R, 0.37R, 0.55R

**Max Traction Force: 400N** 

The Direct End Drive Unit is without torque limiter. Standard attached gear motors are with SEW motor size is 0.12kW. FKDD-250-0R represents direct drive without gear motor. Multi channel drives are available upon request.