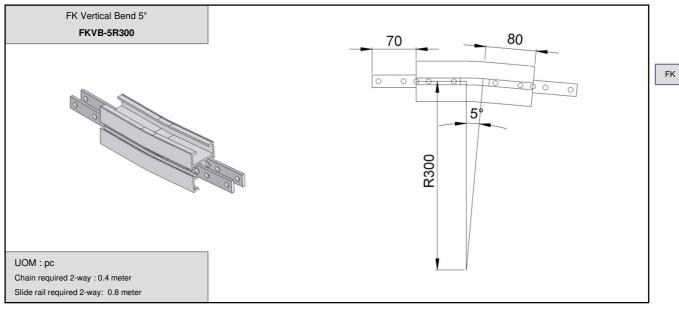

FK Series is a compact and neat design for small items and fast transportation. It is also used for twin track application for pallet assembly line.

**FK Series Characteristic** Beam Width: 45mm

Product Width: Refer to Guide Rail Assembly