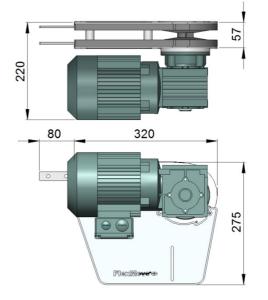

UOM:pc

Chain required 2-way: 0.8 meter Slide rail required 2-way: 0.5 meter

SEW gear motors are products of SEW Eurodrive

FK Direct End Drive with Motor (LEFT)

FKDD-250-0.25L, 0.37L, 0.55L

FK Direct End Drive without Motor (LEFT) FKDD-250-0L

FK

**Max Traction Force: 400N** 

The Direct End Drive Unit is without torque limiter. Standard attached gear motors are with SEW motor size is 0.12kW. FKDD-250-0L represents direct drive without gear motor. Multi channel drives are available upon request.

UOM : pc

Chain required 2-way: 0.55 meter Slide rail required 2-way: 0

FK Direct End Drive with Motor (RIGHT)

FKDD-250-0.25R, 0.37R, 0.55R

**Max Traction Force: 400N** 

The Direct End Drive Unit is without torque limiter. Standard attached gear motors are with SEW motor size is 0.12kW. FKDD-250-0R represents direct drive without gear motor. Multi channel drives are available upon request.

UOM : po

Chain required 2-way: 0.55 meter Slide rail required 2-way: 0

SEW gear motors are products of SEW Eurodrive

SEW gear motors are products of SEW Eurodrive

FK Direct Intermediate Drive with Motor (LEFT) FKID-DD-0.25L1, 0.37L1, 0.55L1