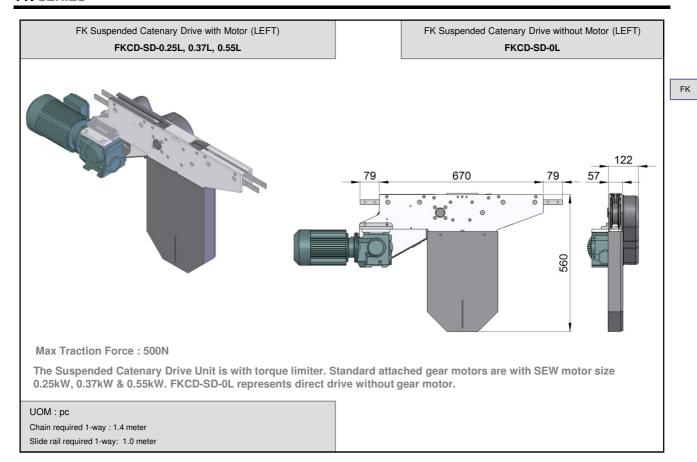

# FK Direct End Drive without Motor (LEFT)

### FKDD-0L1

**Max Traction Force: 500N** 

The Direct End Drive Unit is without torque limiter. Standard attached gear motors are with SEW motor size 0.25kW, 0.37kW & 0.55kW. FKDD-320-0L represents direct drive without motor. Multi channel drives are available upon request.

UOM: pc

Chain required 2-way: 0.8 meter Slide rail required 2-way: 0.5 meter

> FK Direct End Drive with Motor (RIGHT) FKDD-320-0.25R1, 0.37R1, 0.55R1