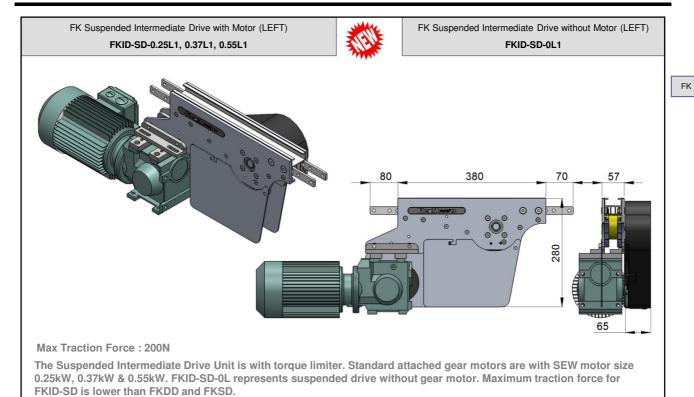

FK Direct Intermediate Drive without Motor (LEFT)

FKID-DD-0L1

Max Traction Force: 200N

The Direct Intermediate Drive Unit is without torque limiter. Standard attached gear motors are with SEW motor size 0.25kW, 0.37kW & 0.55kW. FKID-DD-0L represents direct drive without gear motor. Maximum traction force for FKID-DD is lower than FKDD and FKSD.

UOM: pc

Chain required 2-way: 1.2 meter Slide rail required 2-way: 1.1 meter

> FK Direct Intermediate Drive with Motor (RIGHT) FKID-DD-0.25R1, 0.37R1, 0.55R1

FK Direct Intermediate Drive without Motor (RIGHT)

FKID-DD-0R1

Max Traction Force: 200N

The Direct Intermediate Drive Unit is without torque limiter. Standard attached gear motors are with SEW motor size 0.25kW, 0.37kW & 0.55kW. FKID-DD-0R represents direct drive without gear motor. Maximum traction force for FKID-DD is lower than FKDD and FKSD.

Chain required 2-way: 1.2 meter Slide rail required 2-way: 1.1 meter

SEW gear motors are products of SEW Eurodrive

UOM: pc

Chain required 2-way: 1.2 meter Slide rail required 2-way: 1.1 meter

FKID-SD is lower than FKDD and FKSD.