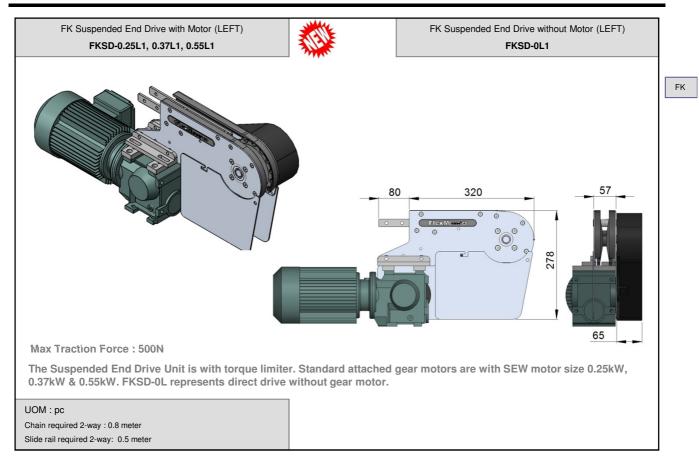

# FK Direct End Drive without Motor (LEFT)

### FKDD-0L1

**Max Traction Force: 500N** 

The Direct End Drive Unit is without torque limiter. Standard attached gear motors are with SEW motor size 0.25kW, 0.37kW & 0.55kW. FKDD-320-0L represents direct drive without motor. Multi channel drives are available upon request.

UOM: pc

Chain required 2-way: 0.8 meter Slide rail required 2-way: 0.5 meter

> FK Direct End Drive with Motor (RIGHT) FKDD-320-0.25R1, 0.37R1, 0.55R1