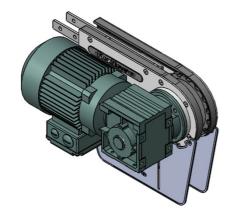

UOM:pc

Chain required 2-way: 0.8 meter Slide rail required 2-way: 0.5 meter

SEW gear motors are products of SEW Eurodrive

FK Direct End Drive with Motor (LEFT)

FKDD-250-0.25L, 0.37L, 0.55L

FK Direct End Drive without Motor (LEFT) FKDD-250-0L

FK

**Max Traction Force: 400N** 

The Direct End Drive Unit is without torque limiter. Standard attached gear motors are with SEW motor size is 0.12kW. FKDD-250-0L represents direct drive without gear motor. Multi channel drives are available upon request.

UOM : pc

Chain required 2-way: 0.55 meter Slide rail required 2-way: 0

FK Direct End Drive with Motor (RIGHT)

FKDD-250-0.25R, 0.37R, 0.55R

**Max Traction Force: 400N** 

The Direct End Drive Unit is without torque limiter. Standard attached gear motors are with SEW motor size is 0.12kW. FKDD-250-0R represents direct drive without gear motor. Multi channel drives are available upon request.