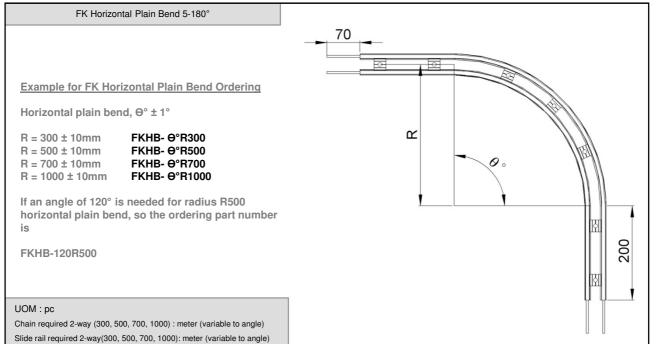

FK Series is a compact and neat design for small items and fast transportation. It is also used for twin track application for pallet assembly line.

**FK Series Characteristic** Beam Width: 45mm

Product Width: Refer to Guide Rail Assembly