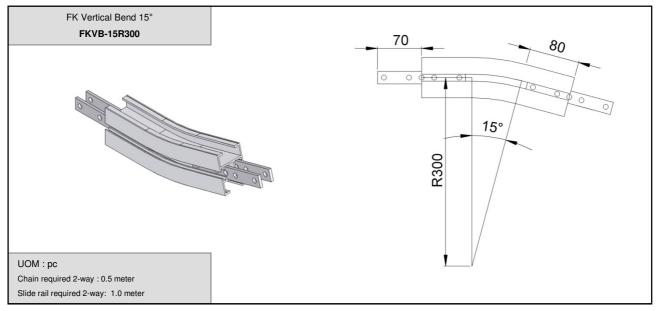

FK Series is a compact and neat design for small items and fast transportation. It is also used for twin track application for pallet assembly line.

**FK Series Characteristic** Beam Width: 45mm

Product Width: Refer to Guide Rail Assembly