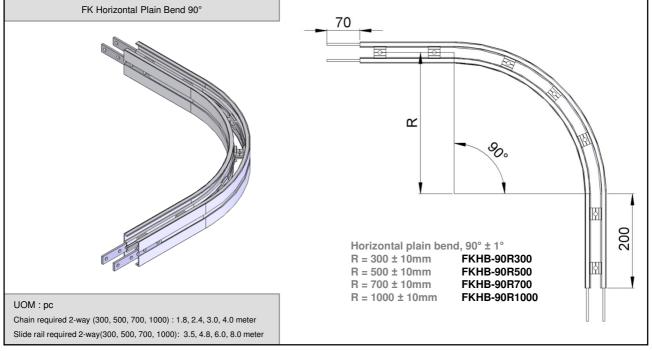

FK Series is a compact and neat design for small items and fast transportation. It is also used for twin track application for pallet assembly line.

**FK Series Characteristic** Beam Width: 45mm

Product Width: Refer to Guide Rail Assembly