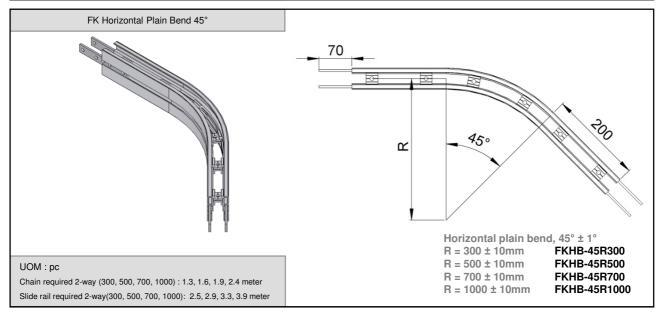

### **Chain Common Data**

Packaging: 5m per box Pitch: 25.4mm

Width: 44mm

Tensile Strength at 20°C: 4000N Colour: White & Black (Conductive)

Chain: White Acetal / POM

Pivot: Polyamide

Pivot Pin: Stainless Steel