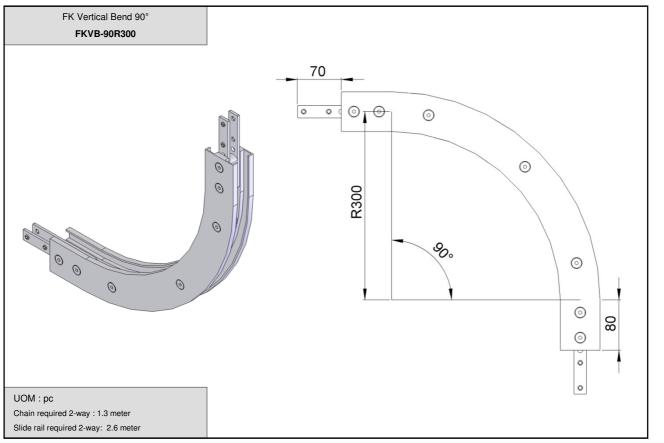

55kW. FKWD-DD-0M represents direct drive without gear motor. Maximum traction force for FSWD-DD is lower than FKDD and FKSD.

UOM: pc

Chain required 1-way: 0.7 meter Slide rail required 1-way: 0.7 meter

> FK Suspended Wheel Drive with Motor FKWDSD-0.25, 0.37, 0.55



FK Suspended Wheel Drive without Motor

**Max Traction Force: 200N** 

The Suspended Wheel Drive Unit is with torque limiter. Standard attached gear motors are with SEW motor size 0.25kW, 0.37kW & 0.55kW. FKWD-SD-0M represents direct drive without gear motor. Maximum traction force for FKWD-SD is lower than FKDD and FKSD.

UOM: pc

Chain required 1-way: 0.7 meter Slide rail required 1-way: 0.7 meter

SEW gear motors are products of SEW Eurodrive

FK













11.6 4-11



FK