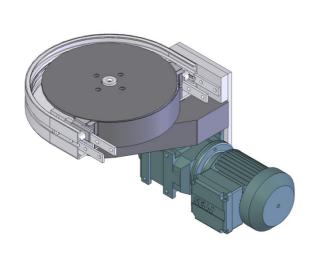

SEW gear motors are products of SEW Eurodrive

10.8

UOM: pc

Chain required 2-way: 1.2 meter Slide rail required 2-way: 1.1 meter

SEW gear motors are products of SEW Eurodrive

FK Direct Wheel Drive with Motor FKWD-DD-0.25, 0.37, 0.55

# FK Direct Wheel Drive without Motor

## FKWD-DD-0M

Max Traction Force: 200N

The Drive Wheel Drive Unit is without torque limiter. Standard attached gear motors are with SEW motor size 0.25kW, 0.37kW & 0.55kW. FKWD-DD-0M represents direct drive without gear motor. Maximum traction force for FSWD-DD is lower than FKDD and FKSD.

UOM: pc

Chain required 1-way: 0.7 meter Slide rail required 1-way: 0.7 meter

> FK Suspended Wheel Drive with Motor FKWDSD-0.25, 0.37, 0.55

FK Suspended Wheel Drive without Motor

**Max Traction Force: 200N** 