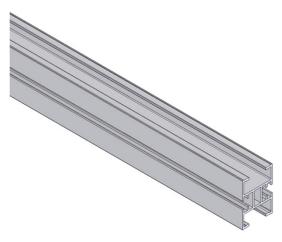

FK Series is a compact and neat design for small items and fast transportation. It is also used for twin track application for pallet assembly line.

**FK Series Characteristic** Beam Width: 45mm

Product Width: Refer to Guide Rail Assembly

Accessories Needed

Slide Rail Required: FASR-25K OR FASR-25KU Slide Rail Colour: WHITE OR NATURAL COLOUR

Slide Rail Material: HDPE OR UHMW-PE

Slide Rail Rivet: FASLR-3X6

Connecting strip is used to connect 2 beams.