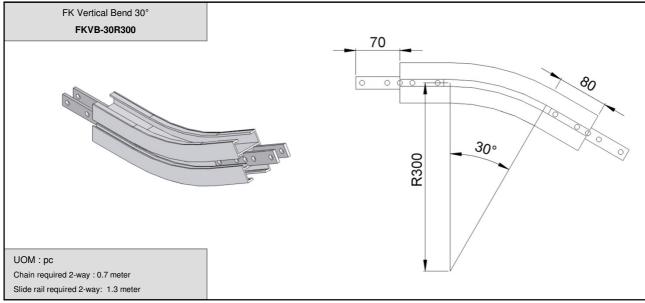

7kW & 0.55kW. FKWD-DD-0M represents direct drive without gear motor. Maximum traction force for FSWD-DD is lower than FKDD and FKSD.

UOM: pc

Chain required 1-way: 0.7 meter Slide rail required 1-way: 0.7 meter

> FK Suspended Wheel Drive with Motor FKWDSD-0.25, 0.37, 0.55



FK Suspended Wheel Drive without Motor

**Max Traction Force: 200N** 

The Suspended Wheel Drive Unit is with torque limiter. Standard attached gear motors are with SEW motor size 0.25kW, 0.37kW & 0.55kW. FKWD-SD-0M represents direct drive without gear motor. Maximum traction force for FKWD-SD is lower than FKDD and FKSD.

UOM: pc

Chain required 1-way: 0.7 meter Slide rail required 1-way: 0.7 meter

SEW gear motors are products of SEW Eurodrive

FK













11.6 4-11



FK