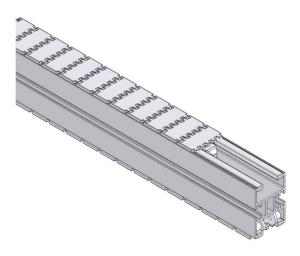

FK Series is a compact and neat design for small items and fast transportation. It is also used for twin track application for pallet assembly line.

**FK Series Characteristic** Beam Width: 45mm

Product Width: Refer to Guide Rail Assembly

Accessories Needed

Slide Rail Required: FASR-25K OR FASR-25KU Slide Rail Colour: WHITE OR NATURAL COLOUR

Slide Rail Material: HDPE OR UHMW-PE

Slide Rail Rivet: FASLR-3X6

Connecting strip is used to connect 2 beams.