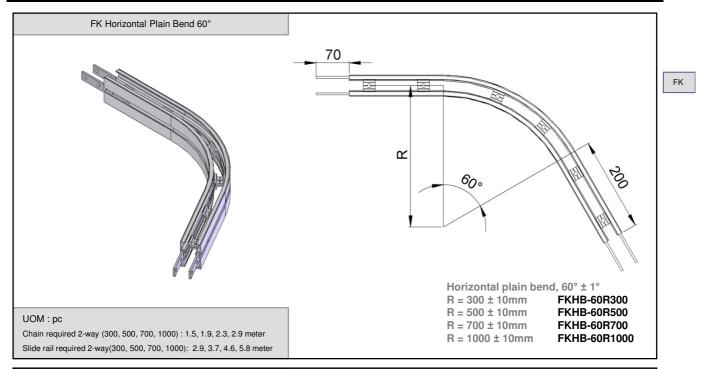

FK Series is a compact and neat design for small items and fast transportation. It is also used for twin track application for pallet assembly line.

**FK Series Characteristic** Beam Width: 45mm

Product Width: Refer to Guide Rail Assembly