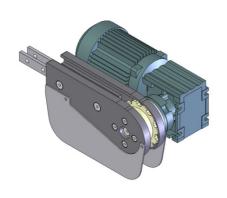

UOM:pc

Chain required 2-way: 0.8 meter Slide rail required 2-way: 0.5 meter

SEW gear motors are products of SEW Eurodrive

FK Direct End Drive with Motor (LEFT)

FKDD-250-0.25L, 0.37L, 0.55L

FK Direct End Drive without Motor (LEFT) FKDD-250-0L

FK

**Max Traction Force: 400N** 

The Direct End Drive Unit is without torque limiter. Standard attached gear motors are with SEW motor size is 0.12kW. FKDD-250-0L represents direct drive without gear motor. Multi channel drives are available upon request.

UOM : pc

Chain required 2-way: 0.55 meter Slide rail required 2-way: 0

FK Direct End Drive with Motor (RIGHT)

FKDD-250-0.25R, 0.37R, 0.55R

**Max Traction Force: 400N** 

The Direct End Drive Unit is without torque limiter. Standard attached gear motors are with SEW motor size is 0.12kW. FKDD-250-0R represents direct drive without gear motor. Multi channel drives are available upon request.

UOM : po

Chain required 2-way: 0.55 meter Slide rail required 2-way: 0

SEW gear motors are products of SEW Eurodrive

SEW gear motors are products of SEW Eurodrive

FK Direct Intermediate Drive with Motor (LEFT) FKID-DD-0.25L1, 0.37L1, 0.55L1