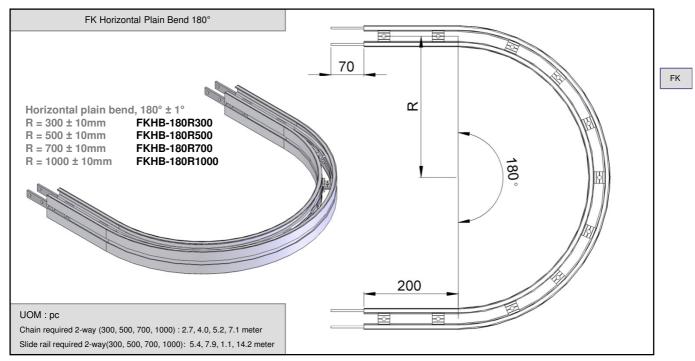

FK Series is a compact and neat design for small items and fast transportation. It is also used for twin track application for pallet assembly line.

**FK Series Characteristic** Beam Width: 45mm

Product Width: Refer to Guide Rail Assembly