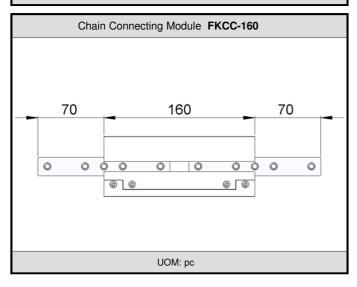

FK Series is a compact and neat design for small items and fast transportation. It is also used for twin track application for pallet assembly line.

**FK Series Characteristic** Beam Width: 45mm

Product Width: Refer to Guide Rail Assembly

Accessories Needed

Slide Rail Required: FASR-25K OR FASR-25KU Slide Rail Colour: WHITE OR NATURAL COLOUR

Slide Rail Material: HDPE OR UHMW-PE

Slide Rail Rivet: FASLR-3X6

Connecting strip is used to connect 2 beams.

Connecting Strip: FACS-20x140

















### **Chain Common Data**

Packaging: 5m per box Pitch: 25.4mm

Width: 44mm

Tensile Strength at 20°C: 4000N Colour: White & Black (Conductive)

Chain: White Acetal / POM

Pivot: Polyamide

Pivot Pin: Stainless Steel

Insert (Wedge & Friction): TPE Grey







FK







# FK Direct End Drive without Motor (LEFT)

### FKDD-0L1







**Max Traction Force: 500N** 

The Direct End Drive Unit is without torque limiter. Standard attached gear motors are with SEW motor size 0.25kW, 0.37kW & 0.55kW. FKDD-320-0L represents direct drive without motor. Multi channel drives are available upon request.

UOM: pc

Chain required 2-way: 0.8 meter Slide rail required 2-way: 0.5 meter

> FK Direct End Drive with Motor (RIGHT) FKDD-320-0.25R1, 0.37R1, 0.55R1



#### FK Direct End Drive without Mot