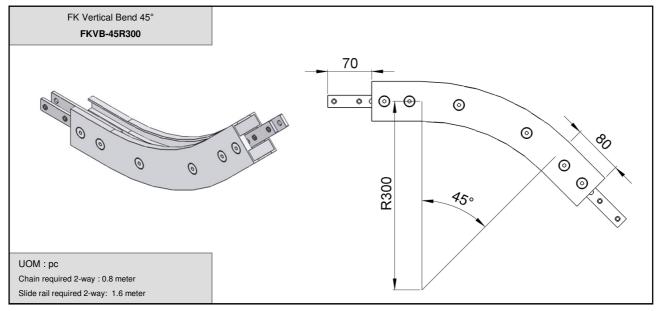

W & 0.55kW. FKWD-DD-0M represents direct drive without gear motor. Maximum traction force for FSWD-DD is lower than FKDD and FKSD.

UOM: pc

Chain required 1-way: 0.7 meter Slide rail required 1-way: 0.7 meter

> FK Suspended Wheel Drive with Motor FKWDSD-0.25, 0.37, 0.55



FK Suspended Wheel Drive without Motor

**Max Traction Force: 200N** 

The Suspended Wheel Drive Unit is with torque limiter. Standard attached gear motors are with SEW motor size 0.25kW, 0.37kW & 0.55kW. FKWD-SD-0M represents direct drive without gear motor. Maximum traction force for FKWD-SD is lower than FKDD and FKSD.

UOM: pc

Chain required 1-way: 0.7 meter Slide rail required 1-way: 0.7 meter

SEW gear motors are products of SEW Eurodrive

FK













11.6 4-11



FK