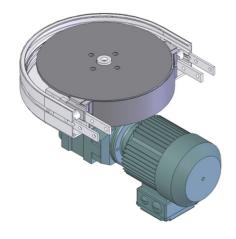

# FK Direct Wheel Drive without Motor

## FKWD-DD-0M

Max Traction Force: 200N

The Drive Wheel Drive Unit is without torque limiter. Standard attached gear motors are with SEW motor size 0.25kW, 0.37kW & 0.55kW. FKWD-DD-0M represents direct drive without gear motor. Maximum traction force for FSWD-DD is lower than FKDD and FKSD.

UOM: pc

Chain required 1-way: 0.7 meter Slide rail required 1-way: 0.7 meter

> FK Suspended Wheel Drive with Motor FKWDSD-0.25, 0.37, 0.55

FK Suspended Wheel Drive without Motor

**Max Traction Force: 200N** 