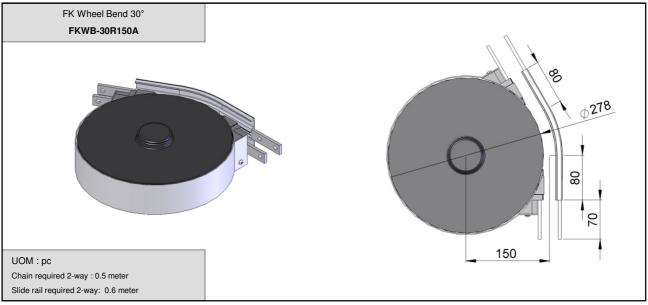

are with SEW motor size 0.25kW, 0.37kW & 0.55kW. FKWD-DD-0M represents direct drive without gear motor. Maximum traction force for FSWD-DD is lower than FKDD and FKSD.

UOM: pc

Chain required 1-way: 0.7 meter Slide rail required 1-way: 0.7 meter

> FK Suspended Wheel Drive with Motor FKWDSD-0.25, 0.37, 0.55



FK Suspended Wheel Drive without Motor

**Max Traction Force: 200N** 

The Suspended Wheel Drive Unit is with torque limiter. Standard attached gear motors are with SEW motor size 0.25kW, 0.37kW & 0.55kW. FKWD-SD-0M represents direct drive without gear motor. Maximum traction force for FKWD-SD is lower than FKDD and FKSD.

UOM: pc

Chain required 1-way: 0.7 meter Slide rail required 1-way: 0.7 meter

SEW gear motors are products of SEW Eurodrive

FK













11.6 4-11



FK