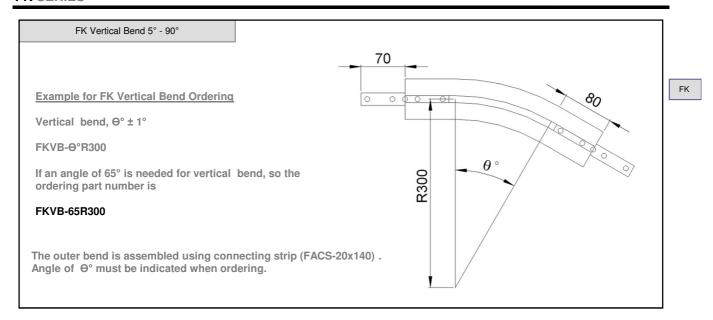

. FKWD-DD-0M represents direct drive without gear motor. Maximum traction force for FSWD-DD is lower than FKDD and FKSD.

UOM: pc

Chain required 1-way: 0.7 meter Slide rail required 1-way: 0.7 meter

> FK Suspended Wheel Drive with Motor FKWDSD-0.25, 0.37, 0.55



FK Suspended Wheel Drive without Motor

**Max Traction Force: 200N** 

The Suspended Wheel Drive Unit is with torque limiter. Standard attached gear motors are with SEW motor size 0.25kW, 0.37kW & 0.55kW. FKWD-SD-0M represents direct drive without gear motor. Maximum traction force for FKWD-SD is lower than FKDD and FKSD.

UOM: pc

Chain required 1-way: 0.7 meter Slide rail required 1-way: 0.7 meter

SEW gear motors are products of SEW Eurodrive

FK













11.6 4-11



FK