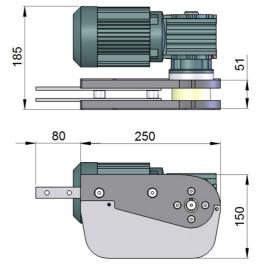

#### FK Direct End Drive without Motor (RIGHT) FKDD-0R1

Max Traction Force: 500N

The Direct End Drive Unit is without torque limiter. Standard attached gear motors are with SEW motor size 0.25kW, 0.37kW & 0.55kW. FKDD-320-0R represents direct drive without motor. Multi channel drives are available upon request.

UOM:pc

Chain required 2-way: 0.8 meter Slide rail required 2-way: 0.5 meter

SEW gear motors are products of SEW Eurodrive

FK Direct End Drive with Motor (LEFT)

FKDD-250-0.25L, 0.37L, 0.55L

FK Direct End Drive without Motor (LEFT) FKDD-250-0L

FK

**Max Traction Force: 400N** 

The Direct End Drive Unit is without torque limiter. Standard attached gear motors are with SEW motor size is 0.12kW. FKDD-250-0L represents direct drive without gear motor. Multi channel drives are available upon request.

UOM : pc

Chain required 2-way: 0.55 meter Slide rail required 2-way: 0

FK Direct End Drive with Motor (RIGHT)

FKDD-250-0.25R, 0.37R, 0.55R

**Max Traction Force: 400N** 

The Direct End Drive Unit is without torque limiter. Standard attached gear motors are with SEW motor size is 0.12kW. FKDD-250-0R represents direct drive without gear motor. Multi channel drives are available upon request.