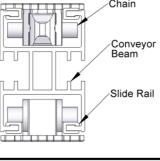

FK Series is a compact and neat design for small items and fast transportation. It is also used for twin track application for pallet assembly line.

**FK Series Characteristic** Beam Width: 45mm

Product Width: Refer to Guide Rail Assembly

Accessories Needed

Slide Rail Required: FASR-25K OR FASR-25KU Slide Rail Colour: WHITE OR NATURAL COLOUR

Slide Rail Material: HDPE OR UHMW-PE

Slide Rail Rivet: FASLR-3X6

Connecting strip is used to connect 2 beams.

Connecting Strip: FACS-20x140