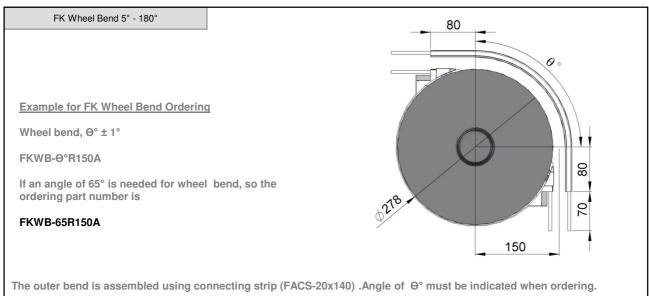

re with SEW motor size 0.25kW, 0.37kW & 0.55kW. FKWD-DD-0M represents direct drive without gear motor. Maximum traction force for FSWD-DD is lower than FKDD and FKSD.

UOM: pc

Chain required 1-way: 0.7 meter Slide rail required 1-way: 0.7 meter

> FK Suspended Wheel Drive with Motor FKWDSD-0.25, 0.37, 0.55



FK Suspended Wheel Drive without Motor

**Max Traction Force: 200N** 

The Suspended Wheel Drive Unit is with torque limiter. Standard attached gear motors are with SEW motor size 0.25kW, 0.37kW & 0.55kW. FKWD-SD-0M represents direct drive without gear motor. Maximum traction force for FKWD-SD is lower than FKDD and FKSD.

UOM: pc

Chain required 1-way: 0.7 meter Slide rail required 1-way: 0.7 meter

SEW gear motors are products of SEW Eurodrive

FK













11.6 4-11



FK