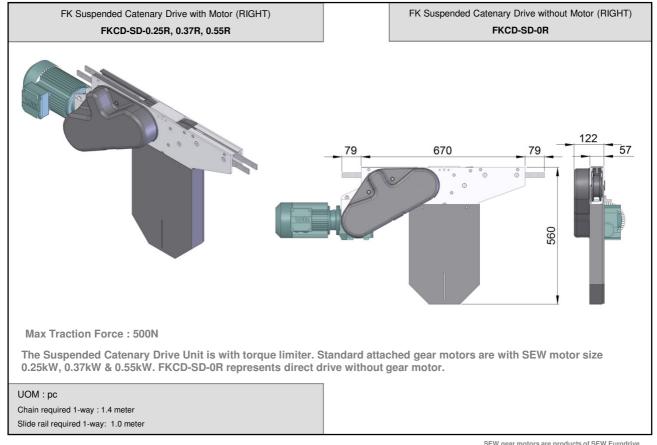

UOM: pc

Chain required 2-way: 0.8 meter Slide rail required 2-way: 0.5 meter

> FK Direct End Drive with Motor (RIGHT) FKDD-320-0.25R1, 0.37R1, 0.55R1

#### FK Direct End Drive without Motor (RIGHT) FKDD-0R1

Max Traction Force: 500N

The Direct End Drive Unit is without torque limiter. Standard attached gear motors are with SEW motor size 0.25kW, 0.37kW & 0.55kW. FKDD-320-0R represents direct drive without motor. Multi channel drives are available upon request.

UOM:pc

Chain required 2-way: 0.8 meter Slide rail required 2-way: 0.5 meter

SEW gear motors are products of SEW Eurodrive

FK Direct End Drive with Motor (LEFT)

FKDD-250-0.25L, 0.37L, 0.55L

FK Direct End Drive without Motor (LEFT) FKDD-250-0L