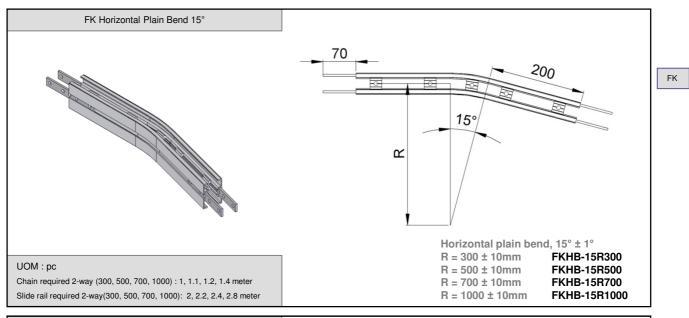

### **Chain Common Data**

Packaging: 5m per box Pitch: 25.4mm

Width: 44mm

Tensile Strength at 20°C: 4000N Colour: White & Black (Conductive)

Chain: White Acetal / POM

Pivot: Polyamide

Pivot Pin: Stainless Steel