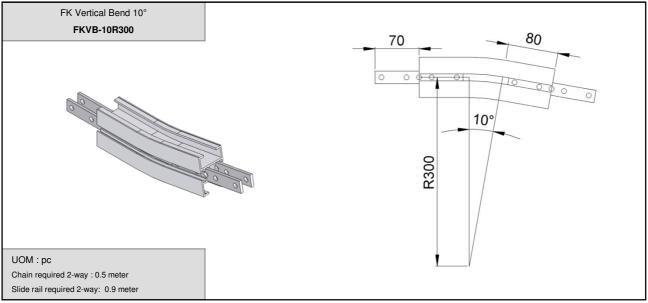

FK Series is a compact and neat design for small items and fast transportation. It is also used for twin track application for pallet assembly line.

**FK Series Characteristic** Beam Width: 45mm

Product Width: Refer to Guide Rail Assembly