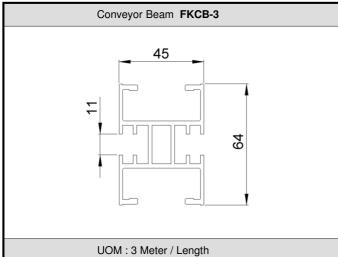

FK Series is a compact and neat design for small items and fast transportation. It is also used for twin track application for pallet assembly line.

**FK Series Characteristic** Beam Width: 45mm

Product Width: Refer to Guide Rail Assembly