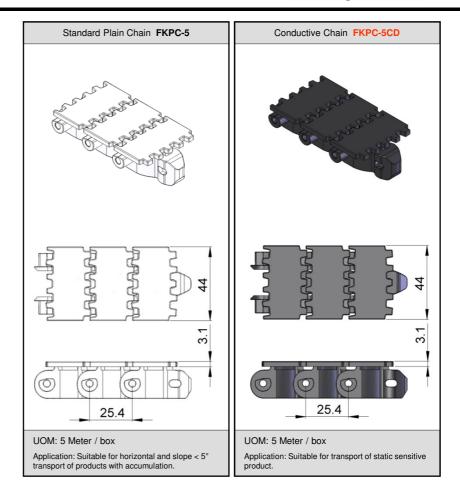

### **Chain Common Data**

Packaging: 5m per box Pitch: 25.4mm

Width: 44mm

Tensile Strength at 20°C: 4000N Colour: White & Black (Conductive)

Chain: White Acetal / POM

Pivot: Polyamide

Pivot Pin: Stainless Steel

Insert (Wedge & Friction): TPE Grey

FK