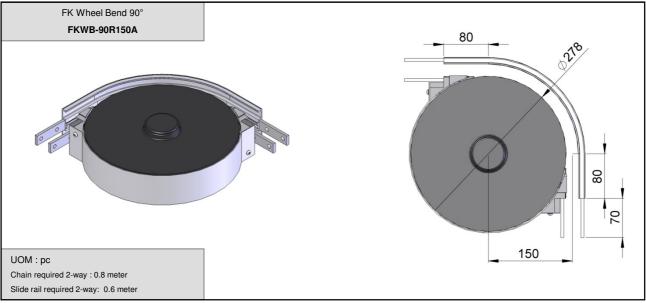

rd attached gear motors are with SEW motor size 0.25kW, 0.37kW & 0.55kW. FKWD-DD-0M represents direct drive without gear motor. Maximum traction force for FSWD-DD is lower than FKDD and FKSD.

UOM: pc

Chain required 1-way: 0.7 meter Slide rail required 1-way: 0.7 meter

> FK Suspended Wheel Drive with Motor FKWDSD-0.25, 0.37, 0.55



FK Suspended Wheel Drive without Motor

**Max Traction Force: 200N** 

The Suspended Wheel Drive Unit is with torque limiter. Standard attached gear motors are with SEW motor size 0.25kW, 0.37kW & 0.55kW. FKWD-SD-0M represents direct drive without gear motor. Maximum traction force for FKWD-SD is lower than FKDD and FKSD.

UOM: pc

Chain required 1-way: 0.7 meter Slide rail required 1-way: 0.7 meter

SEW gear motors are products of SEW Eurodrive

FK













11.6 4-11



FK