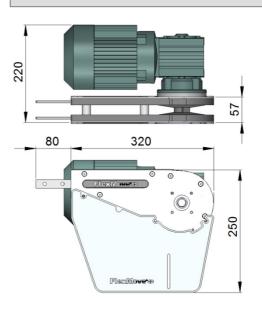

UOM:pc

Chain required 2-way: 0.8 meter Slide rail required 2-way: 0.5 meter

SEW gear motors are products of SEW Eurodrive

FK Direct End Drive with Motor (LEFT)

FKDD-250-0.25L, 0.37L, 0.55L

FK Direct End Drive without Motor (LEFT) FKDD-250-0L

FK

**Max Traction Force: 400N** 

The Direct End Drive Unit is without torque limiter. Standard attached gear motors are with SEW motor size is 0.12kW. FKDD-250-0L represents direct drive without gear motor. Multi channel drives are available upon request.

UOM : pc

Chain required 2-way: 0.55 meter Slide rail required 2-way: 0

FK Direct End Drive with Motor (RIGHT)

FKDD-250-0.25R, 0.37R, 0.55R

**Max Traction Force: 400N** 

The Direct End Drive Unit is without torque limiter. Standard attached gear motors are with SEW motor size is 0.12kW. FKDD-250-0R represents direct drive without gear motor. Multi channel drives are available upon request.