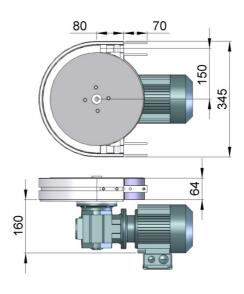

SEW gear motors are products of SEW Eurodrive

10.8

UOM: pc

Chain required 2-way: 1.2 meter Slide rail required 2-way: 1.1 meter

SEW gear motors are products of SEW Eurodrive

FK Direct Wheel Drive with Motor FKWD-DD-0.25, 0.37, 0.55

# FK Direct Wheel Drive without Motor

## FKWD-DD-0M

Max Traction Force: 200N

The Drive Wheel Drive Unit is without torque limiter. Standard attached gear motors are with SEW motor size 0.25kW, 0.37kW & 0.55kW. FKWD-DD-0M represents direct drive without gear motor. Maximum traction force for FSWD-DD is lower than FKDD and FKSD.

UOM: pc

Chain required 1-way: 0.7 meter Slide rail required 1-way: 0.7 meter

> FK Suspended Wheel Drive with Motor FKWDSD-0.25, 0.37, 0.55

FK Suspended Wheel Drive without Motor

**Max Traction Force: 200N** 