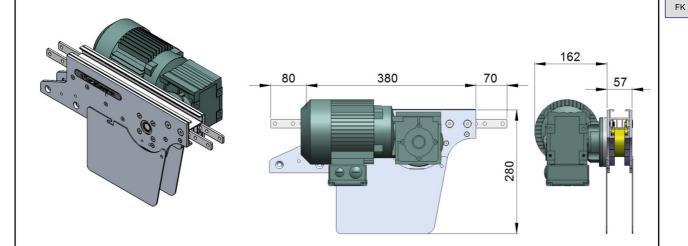

UOM : po

Chain required 2-way: 0.55 meter Slide rail required 2-way: 0

SEW gear motors are products of SEW Eurodrive

SEW gear motors are products of SEW Eurodrive

FK Direct Intermediate Drive with Motor (LEFT) FKID-DD-0.25L1, 0.37L1, 0.55L1

FK Direct Intermediate Drive without Motor (LEFT)

FKID-DD-0L1

Max Traction Force: 200N

The Direct Intermediate Drive Unit is without torque limiter. Standard attached gear motors are with SEW motor size 0.25kW, 0.37kW & 0.55kW. FKID-DD-0L represents direct drive without gear motor. Maximum traction force for FKID-DD is lower than FKDD and FKSD.