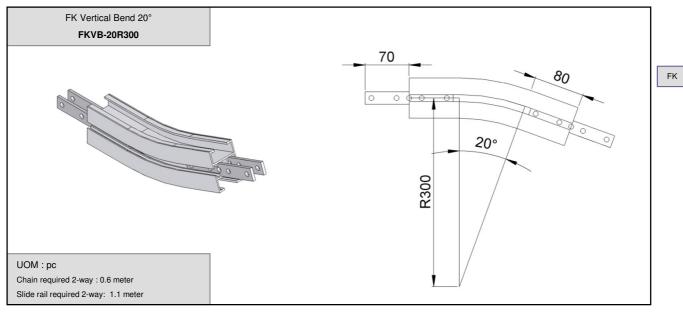

FK Series is a compact and neat design for small items and fast transportation. It is also used for twin track application for pallet assembly line.

**FK Series Characteristic** Beam Width: 45mm

Product Width: Refer to Guide Rail Assembly