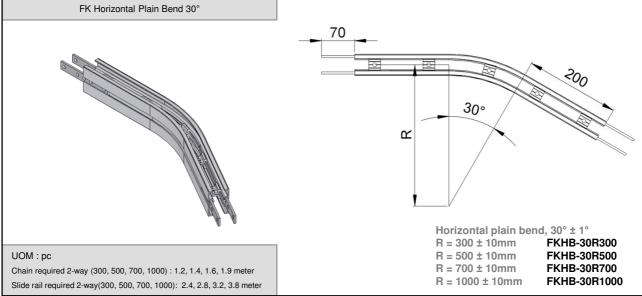

### **Chain Common Data**

Packaging: 5m per box Pitch: 25.4mm

Width: 44mm

Tensile Strength at 20°C: 4000N Colour: White & Black (Conductive)

Chain: White Acetal / POM

Pivot: Polyamide

Pivot Pin: Stainless Steel