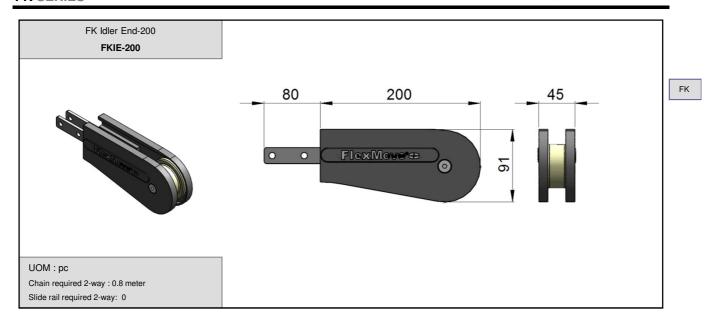

FK Series is a compact and neat design for small items and fast transportation. It is also used for twin track application for pallet assembly line.

**FK Series Characteristic** Beam Width: 45mm

Product Width: Refer to Guide Rail Assembly

Accessories Needed

Slide Rail Required: FASR-25K OR FASR-25KU Slide Rail Colour: WHITE OR NATURAL COLOUR

Slide Rail Material: HDPE OR UHMW-PE

Slide Rail Rivet: FASLR-3X6

Connecting strip is used to connect 2 beams.

Connecting Strip: FACS-20x140