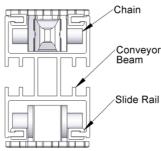

FK Series is a compact and neat design for small items and fast transportation. It is also used for twin track application for pallet assembly line.

**FK Series Characteristic** Beam Width: 45mm

Product Width: Refer to Guide Rail Assembly

Accessories Needed

Slide Rail Required: FASR-25K OR FASR-25KU Slide Rail Colour: WHITE OR NATURAL COLOUR

Slide Rail Material: HDPE OR UHMW-PE

Slide Rail Rivet: FASLR-3X6

Connecting strip is used to connect 2 beams.

Connecting Strip: FACS-20x140